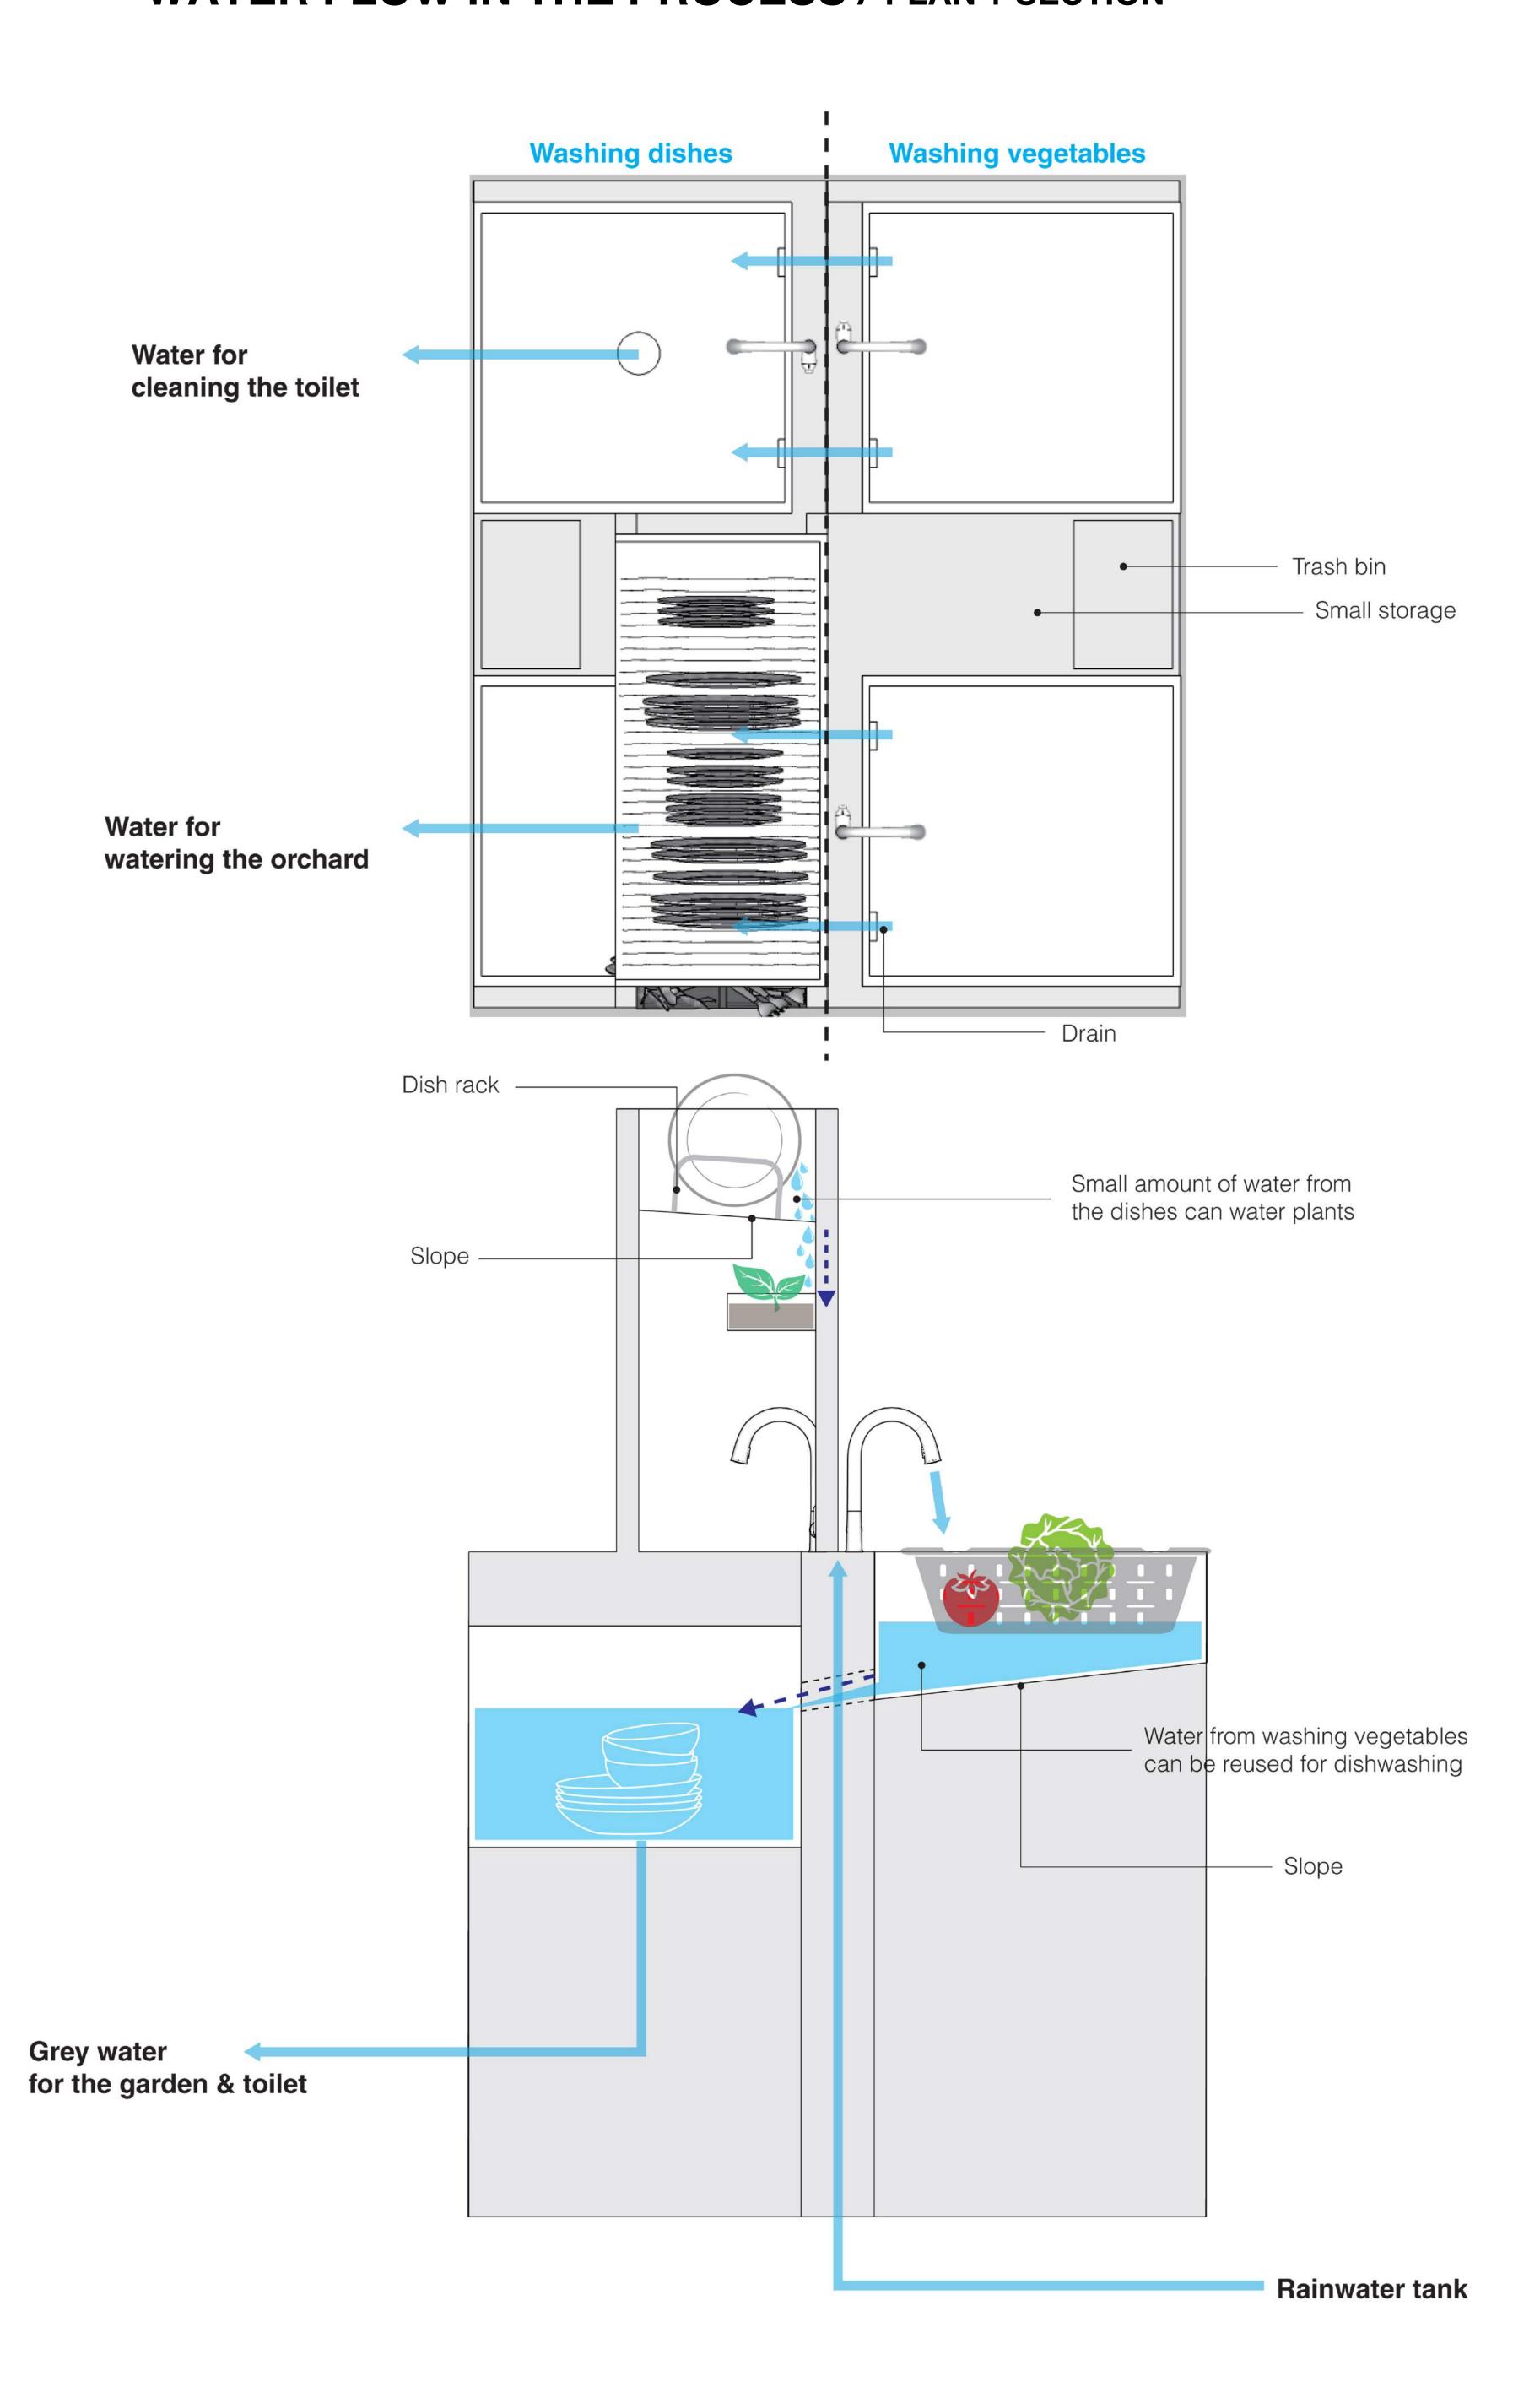

<br>collect bottles for deposit | enjoyable<br>double side sink (not facing the wall)        | cleaning dishes together                                  | big sink<br>recycling (trash classification)                    |
| STORAGE freezer              | eat what we have less usage of freezer classify expired date                                                                     | accessible for ingredients exchange the ingrediants        | no leftovers!<br>share & sell                             | less effort<br>easy to access<br>like a vending machine         |

Timetable Monthly





Timetable

Daily





# **INSIDERS' KITCHEN**



## INSIDERS' KITCHEN: DETAILS

#### WASHING UNIT FLOWS / PERSPECTIVE



#### DISHWASHING MOMENT / PLAN



#### WATER FLOW IN THE PROCESS / PLAN + SECTION



## INSIDERS' KITCHEN: DETAILS

#### COOKING UNIT FLOWS + TRANSFORMATION / PERSPECTIVE









## INSIDERS' KITCHEN: DETAILS

#### PREPARATION UNIT FLOWS + TRANSFORMATION / PERSPECTIVE