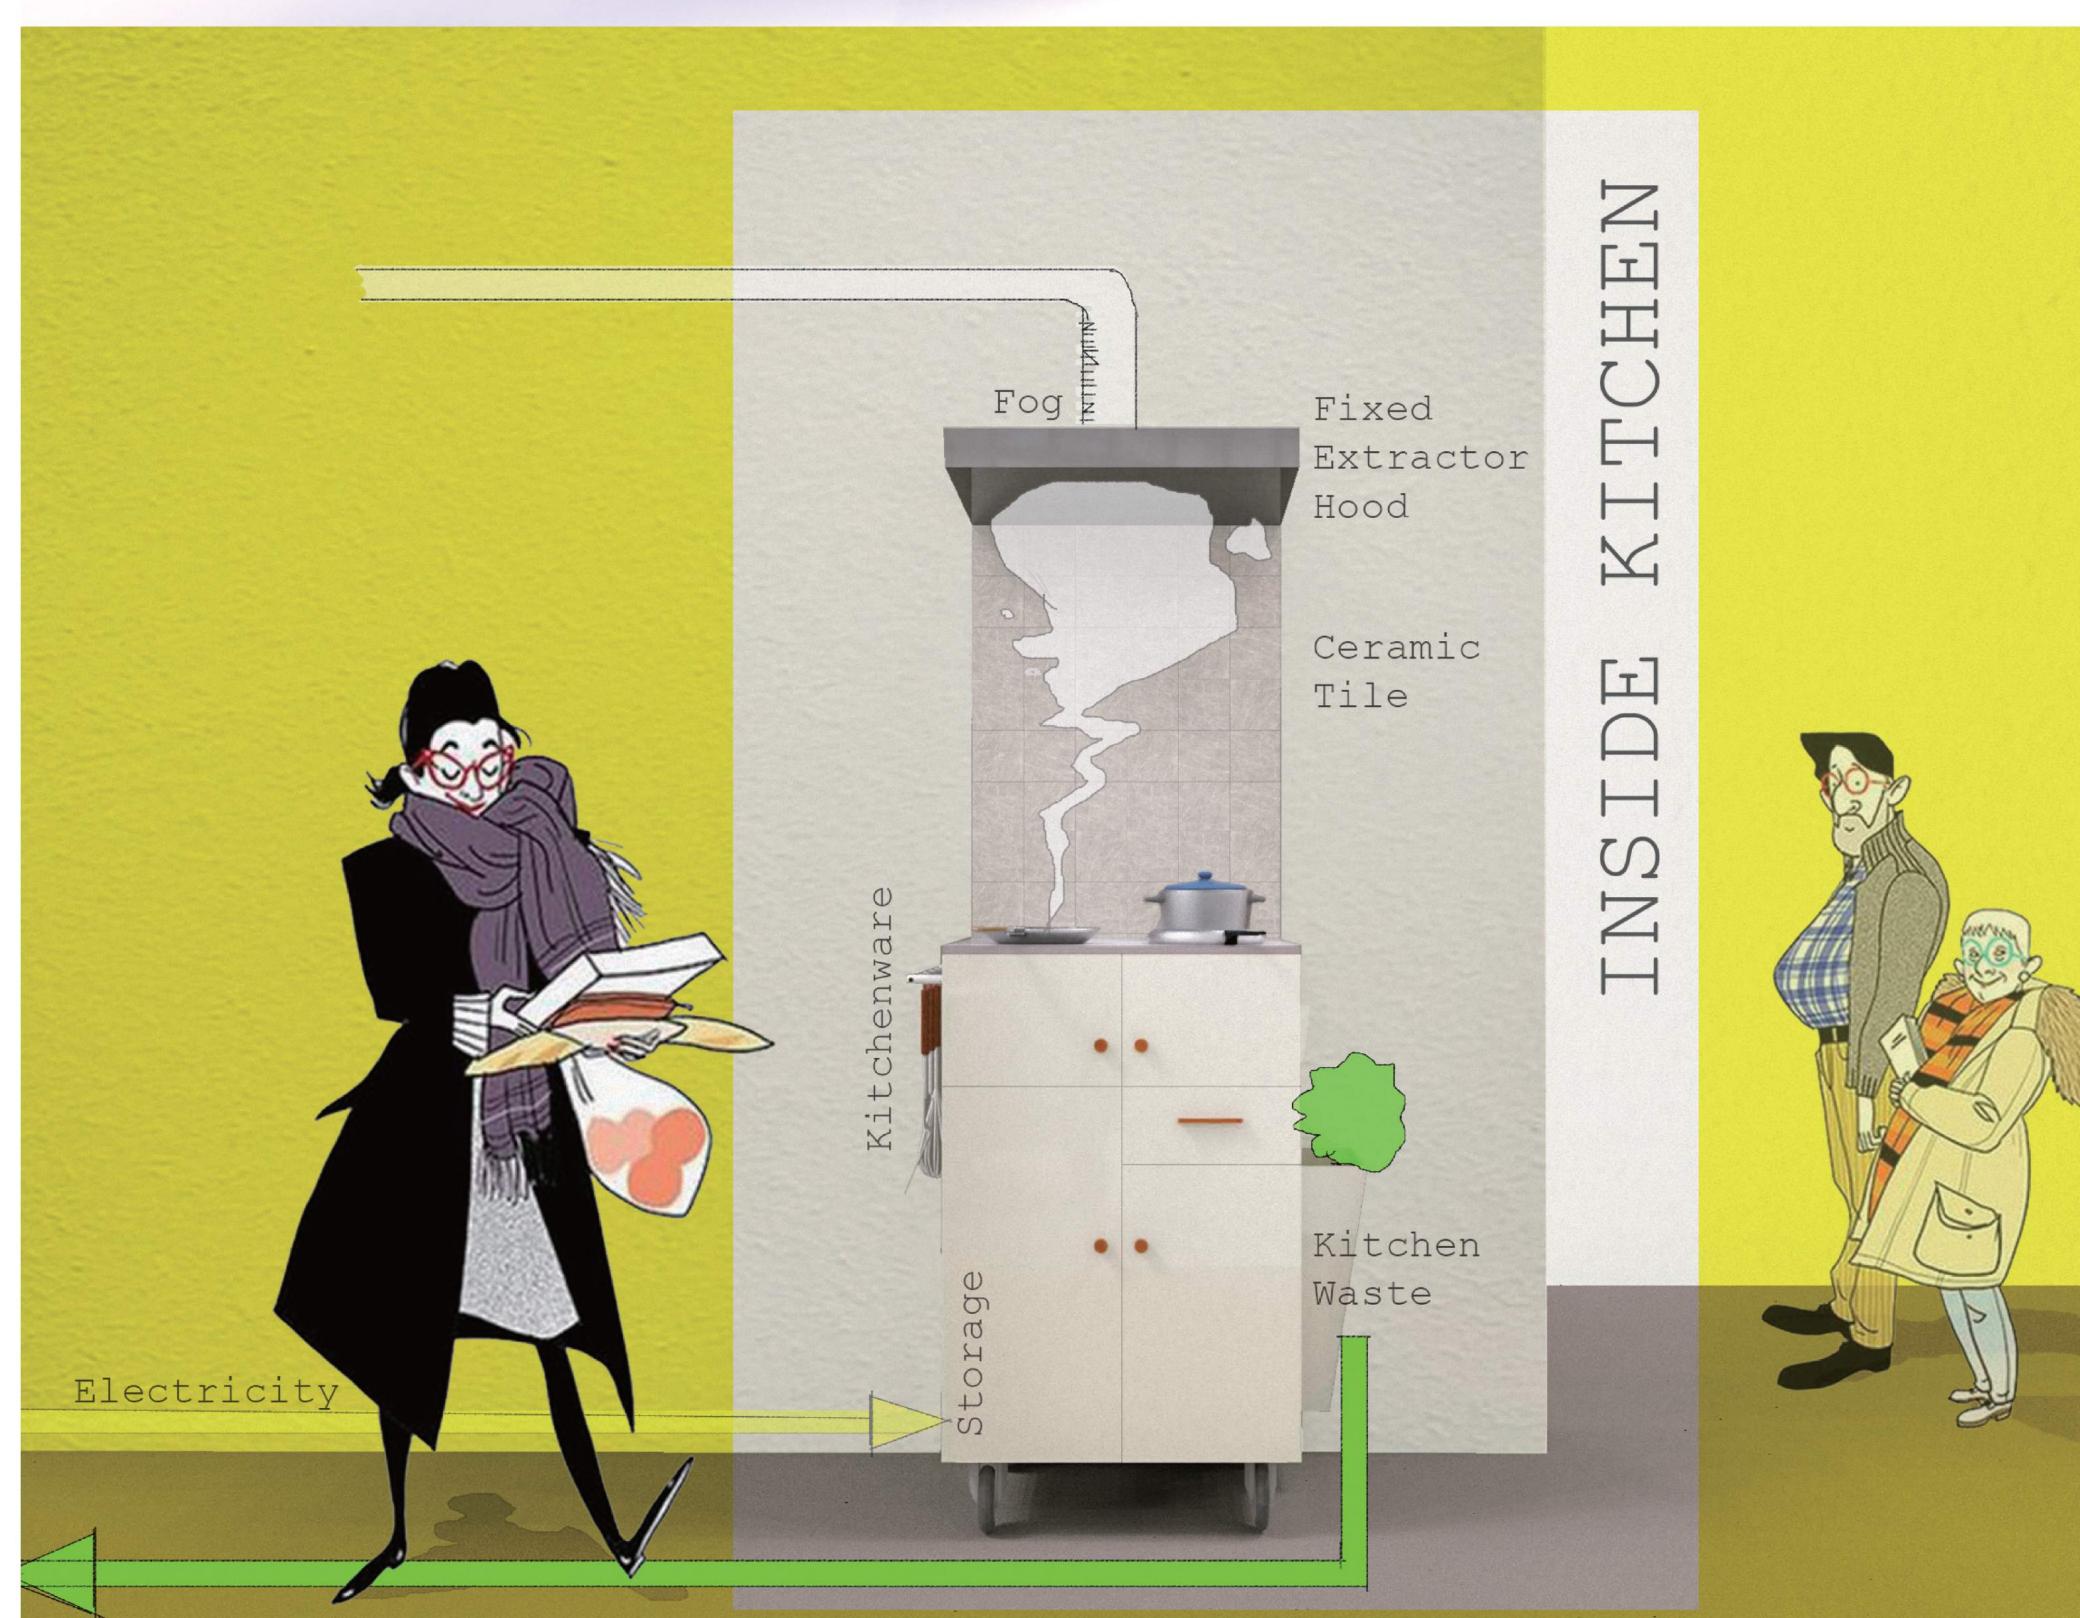

cleaning dishes together                                  | big sink<br>recycling (trash classification)                    |
| STORAGE freezer              | eat what we have less usage of freezer classify expired date                                                                     | accessible for ingredients exchange the ingrediants        | no leftovers!<br>share & sell                             | less effort<br>easy to access<br>like a vending machine         |

Timetable Monthly





Timetable

Daily





# **INSIDERS' KITCHEN**



## INSIDERS' KITCHEN: DETAILS

#### WASHING UNIT FLOWS / PERSPECTIVE



#### DISHWASHING MOMENT / PLAN



#### WATER FLOW IN THE PROCESS / PLAN + SECTION



## INSIDERS' KITCHEN: DETAILS

#### COOKING UNIT FLOWS + TRANSFORMATION / PERSPECTIVE









## INSIDERS' KITCHEN: DETAILS

#### PREPARATION UNIT FLOWS + TRANSFORMATION / PERSPECTIVE