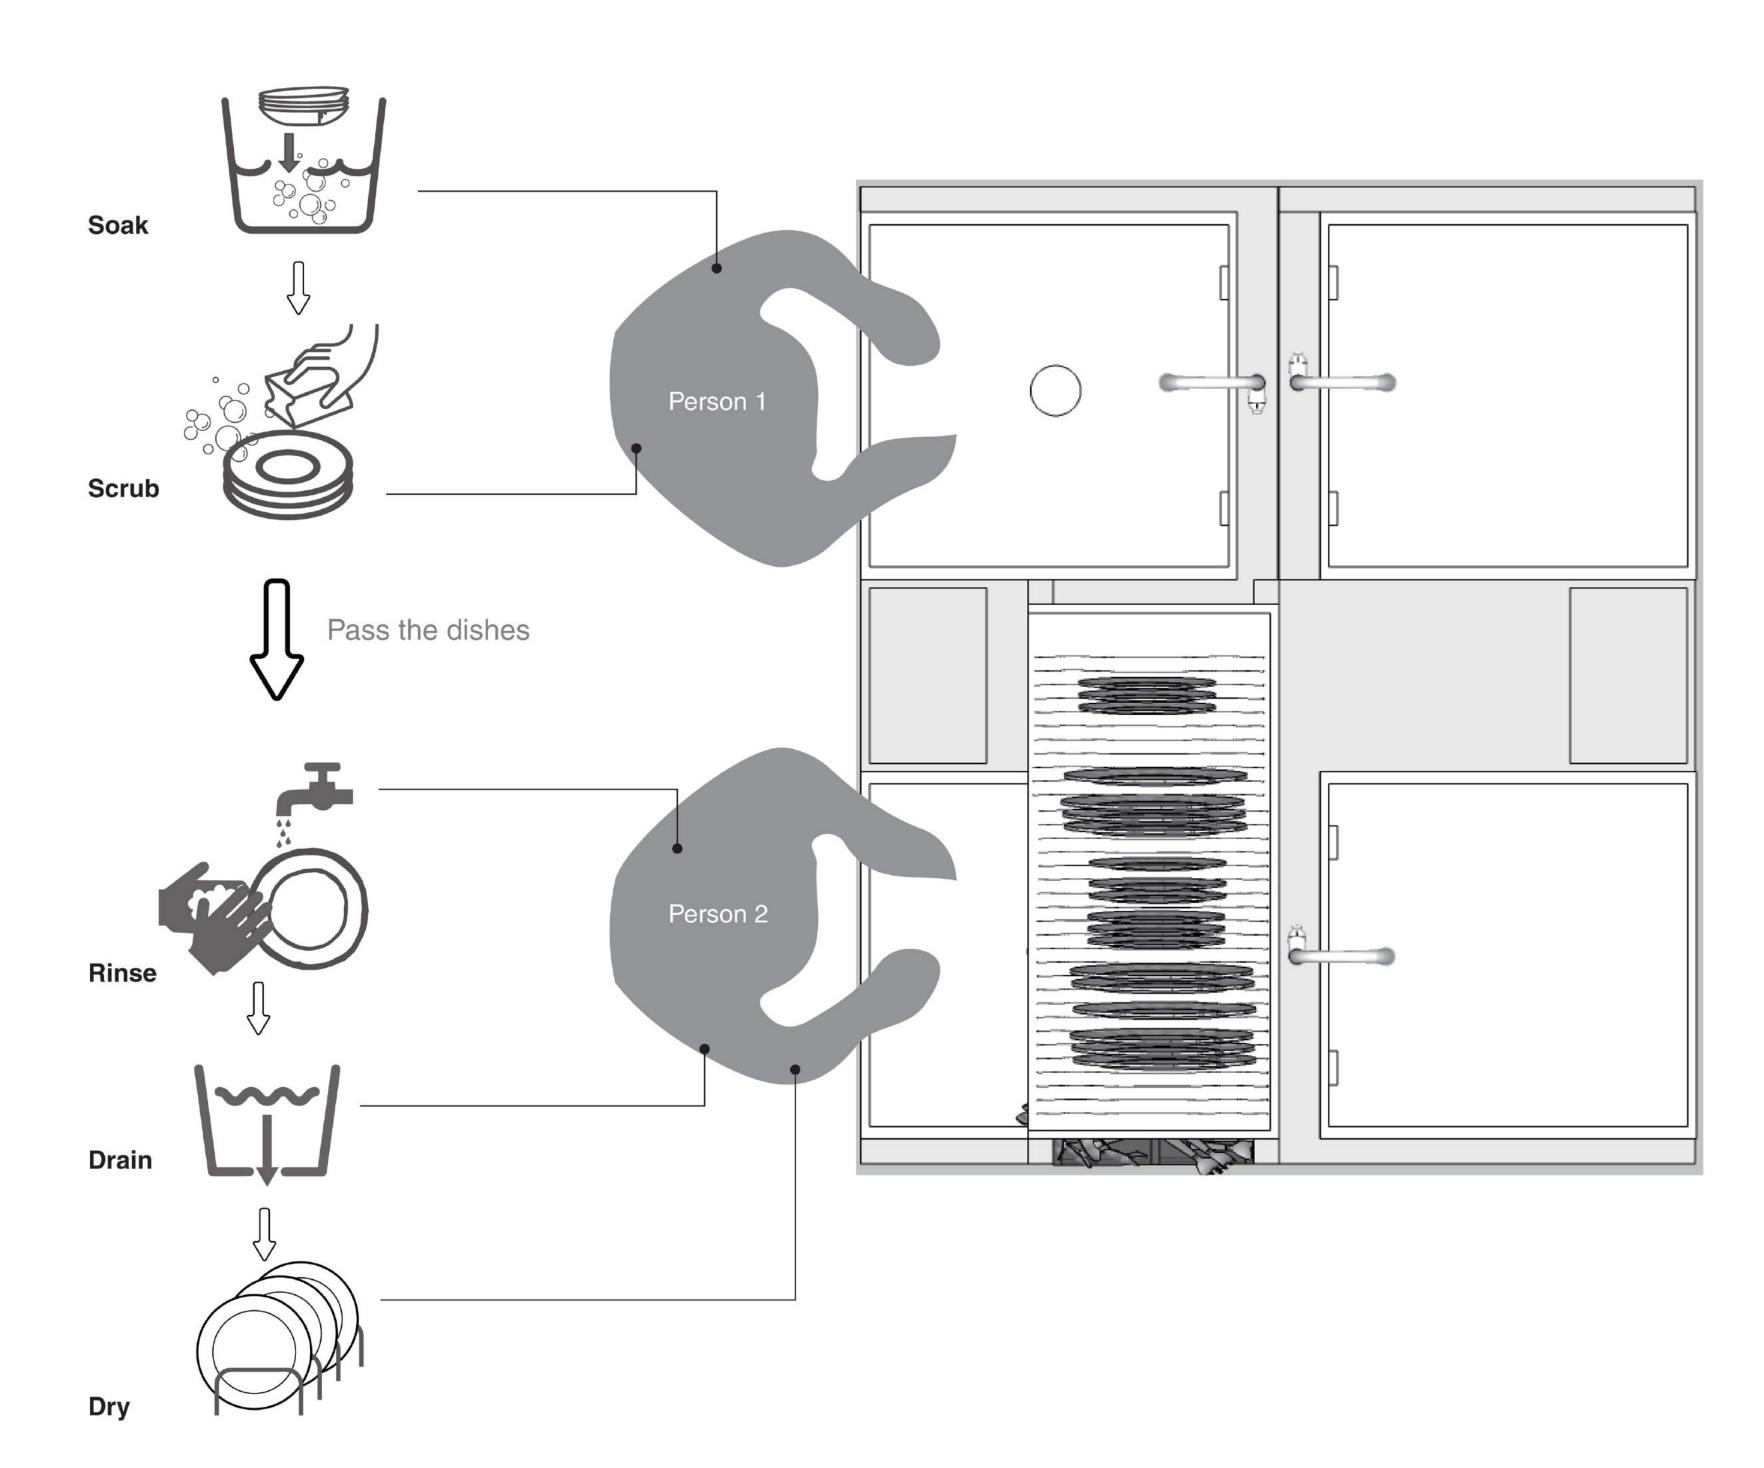

toilet & garden<br>leftovers - shared with animals<br>collect bottles for deposit | enjoyable<br>double side sink (not facing the wall)        | cleaning dishes together                                  | big sink<br>recycling (trash classification)                    |
| STORAGE freezer              | eat what we have less usage of freezer classify expired date                                                                     | accessible for ingredients exchange the ingrediants        | no leftovers!<br>share & sell                             | less effort<br>easy to access<br>like a vending machine         |

Timetable Monthly





Timetable

Daily





# **INSIDERS' KITCHEN**



## INSIDERS' KITCHEN: DETAILS

#### WASHING UNIT FLOWS / PERSPECTIVE



#### DISHWASHING MOMENT / PLAN



#### WATER FLOW IN THE PROCESS / PLAN + SECTION



## INSIDERS' KITCHEN: DETAILS

#### COOKING UNIT FLOWS + TRANSFORMATION / PERSPECTIVE









## INSIDERS' KITCHEN: DETAILS

#### PREPARATION UNIT FLOWS + TRANSFORMATION / PERSPECTIVE