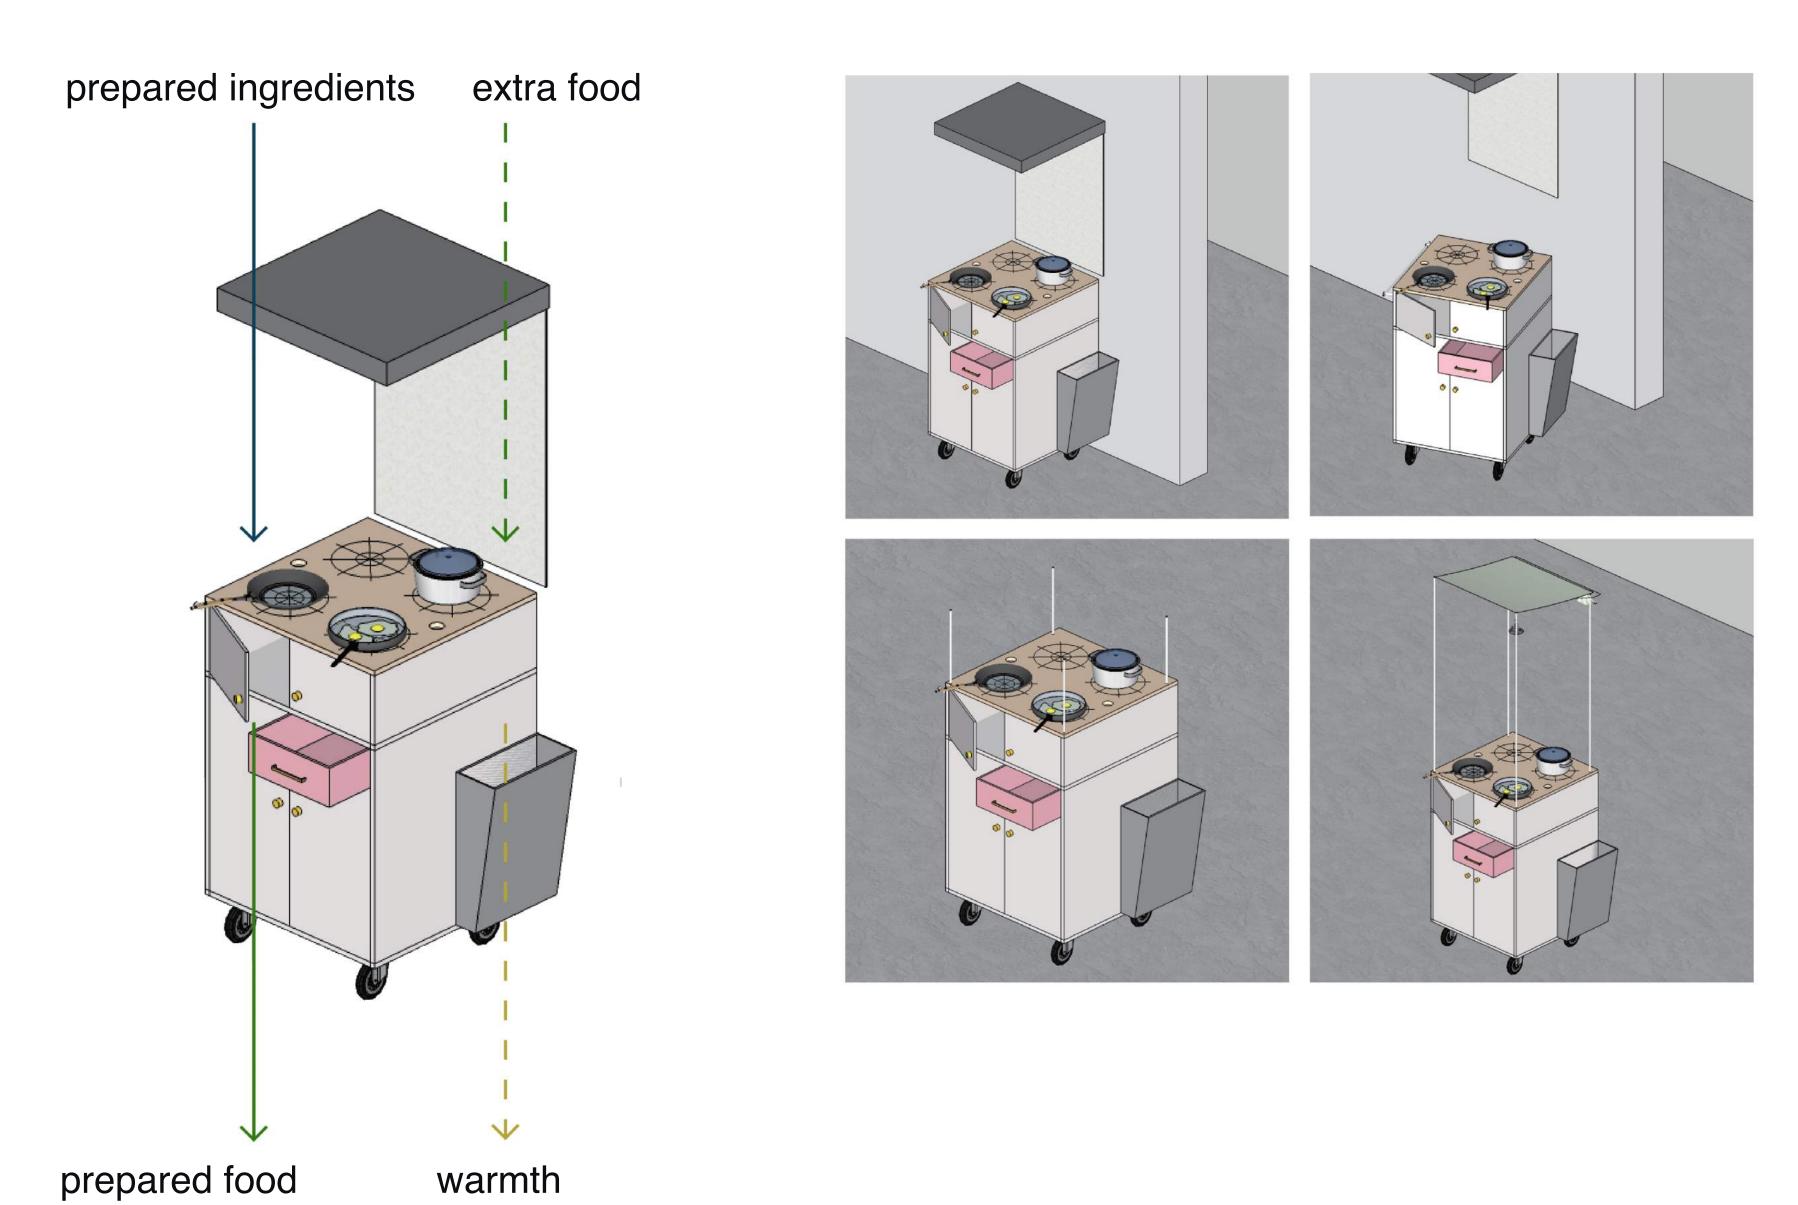

| cleaning dishes together                                  | big sink<br>recycling (trash classification)                    |
| STORAGE freezer              | eat what we have less usage of freezer classify expired date                                                                     | accessible for ingredients exchange the ingrediants        | no leftovers!<br>share & sell                             | less effort<br>easy to access<br>like a vending machine         |

Timetable Monthly





Timetable

Daily





# **INSIDERS' KITCHEN**



## INSIDERS' KITCHEN: DETAILS

#### WASHING UNIT FLOWS / PERSPECTIVE



#### DISHWASHING MOMENT / PLAN



#### WATER FLOW IN THE PROCESS / PLAN + SECTION



## INSIDERS' KITCHEN: DETAILS

#### COOKING UNIT FLOWS + TRANSFORMATION / PERSPECTIVE









## INSIDERS' KITCHEN: DETAILS

#### PREPARATION UNIT FLOWS + TRANSFORMATION / PERSPECTIVE