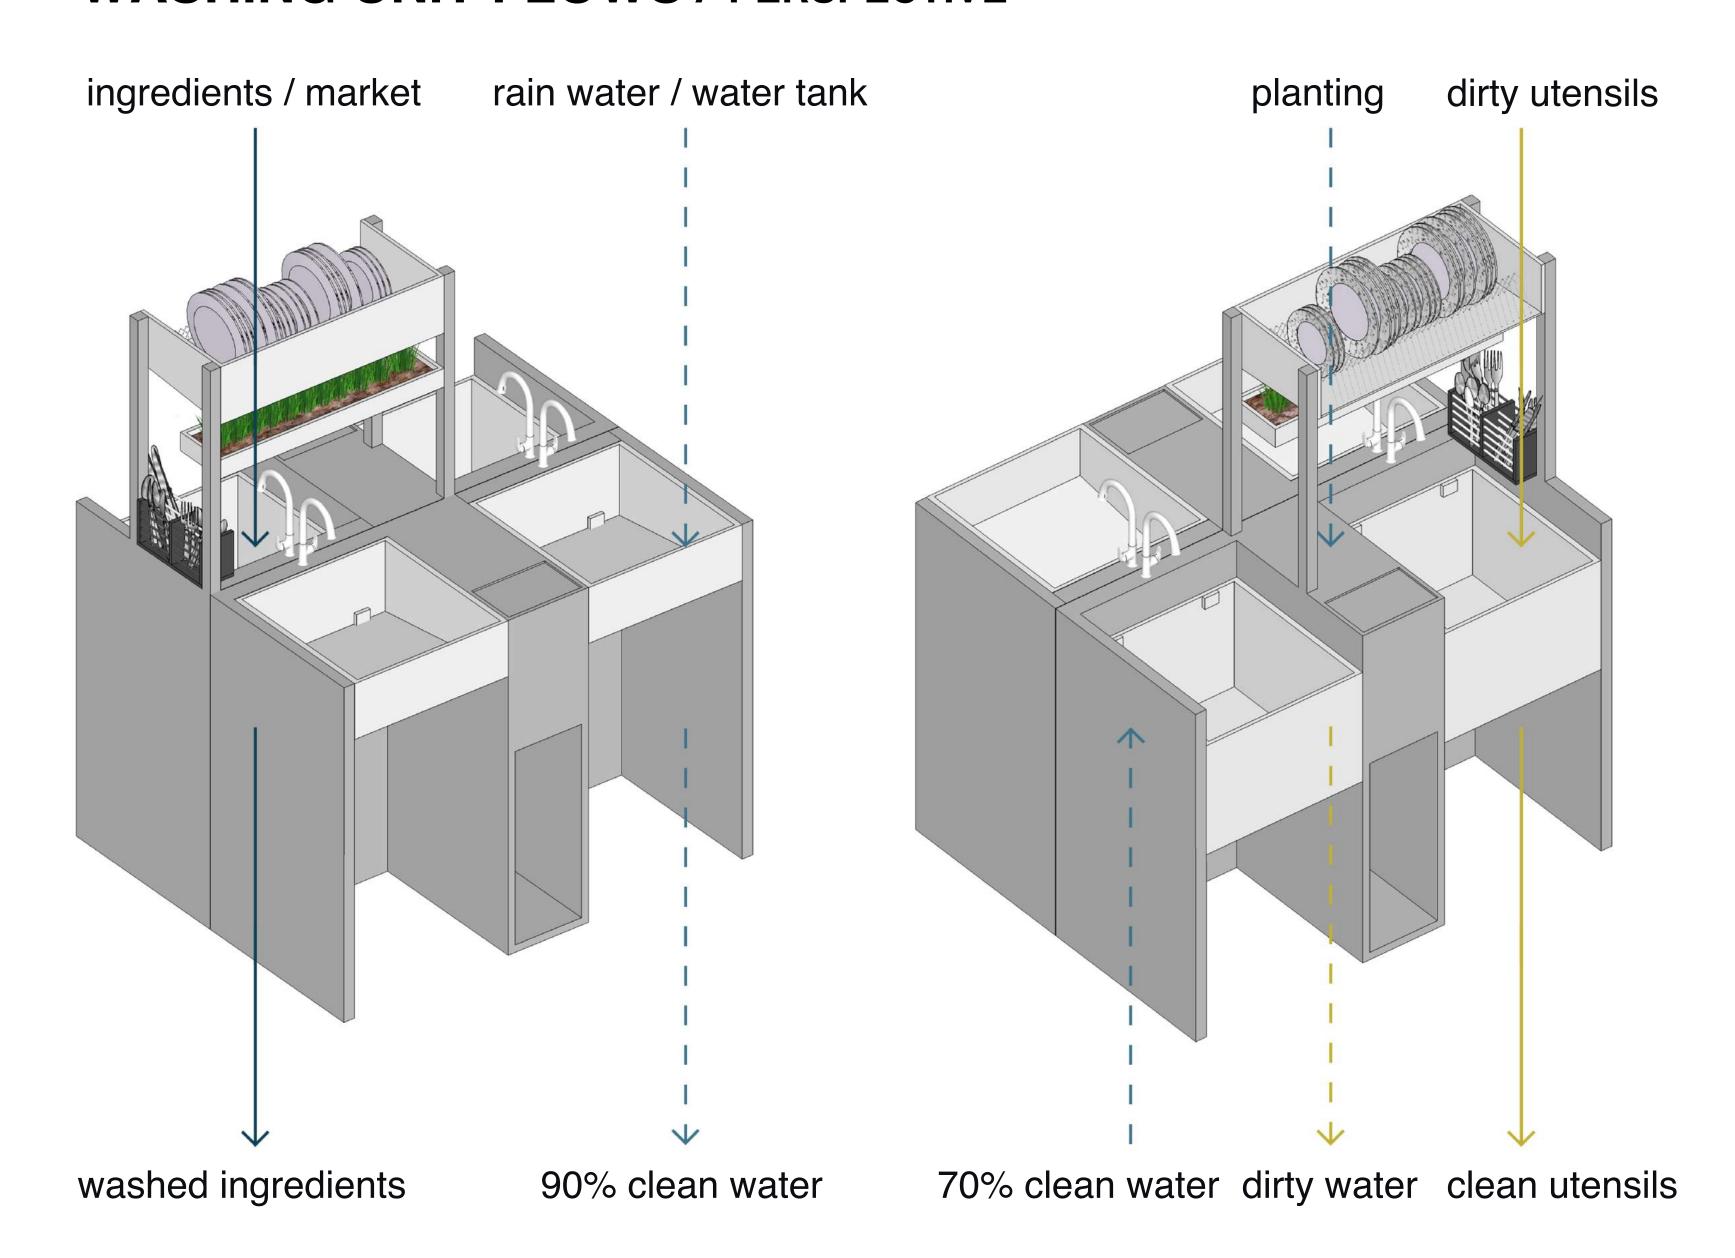

water<br>to reuse wasted water for toilet & garden<br>leftovers - shared with animals<br>collect bottles for deposit | enjoyable<br>double side sink (not facing the wall)        | cleaning dishes together                                  | big sink<br>recycling (trash classification)                    |
| STORAGE freezer              | eat what we have less usage of freezer classify expired date                                                                     | accessible for ingredients exchange the ingrediants        | no leftovers!<br>share & sell                             | less effort<br>easy to access<br>like a vending machine         |

Timetable Monthly





Timetable

Daily





# **INSIDERS' KITCHEN**



## INSIDERS' KITCHEN: DETAILS

#### WASHING UNIT FLOWS / PERSPECTIVE



#### DISHWASHING MOMENT / PLAN



#### WATER FLOW IN THE PROCESS / PLAN + SECTION



## INSIDERS' KITCHEN: DETAILS

#### COOKING UNIT FLOWS + TRANSFORMATION / PERSPECTIVE









## INSIDERS' KITCHEN: DETAILS

#### PREPARATION UNIT FLOWS + TRANSFORMATION / PERSPECTIVE