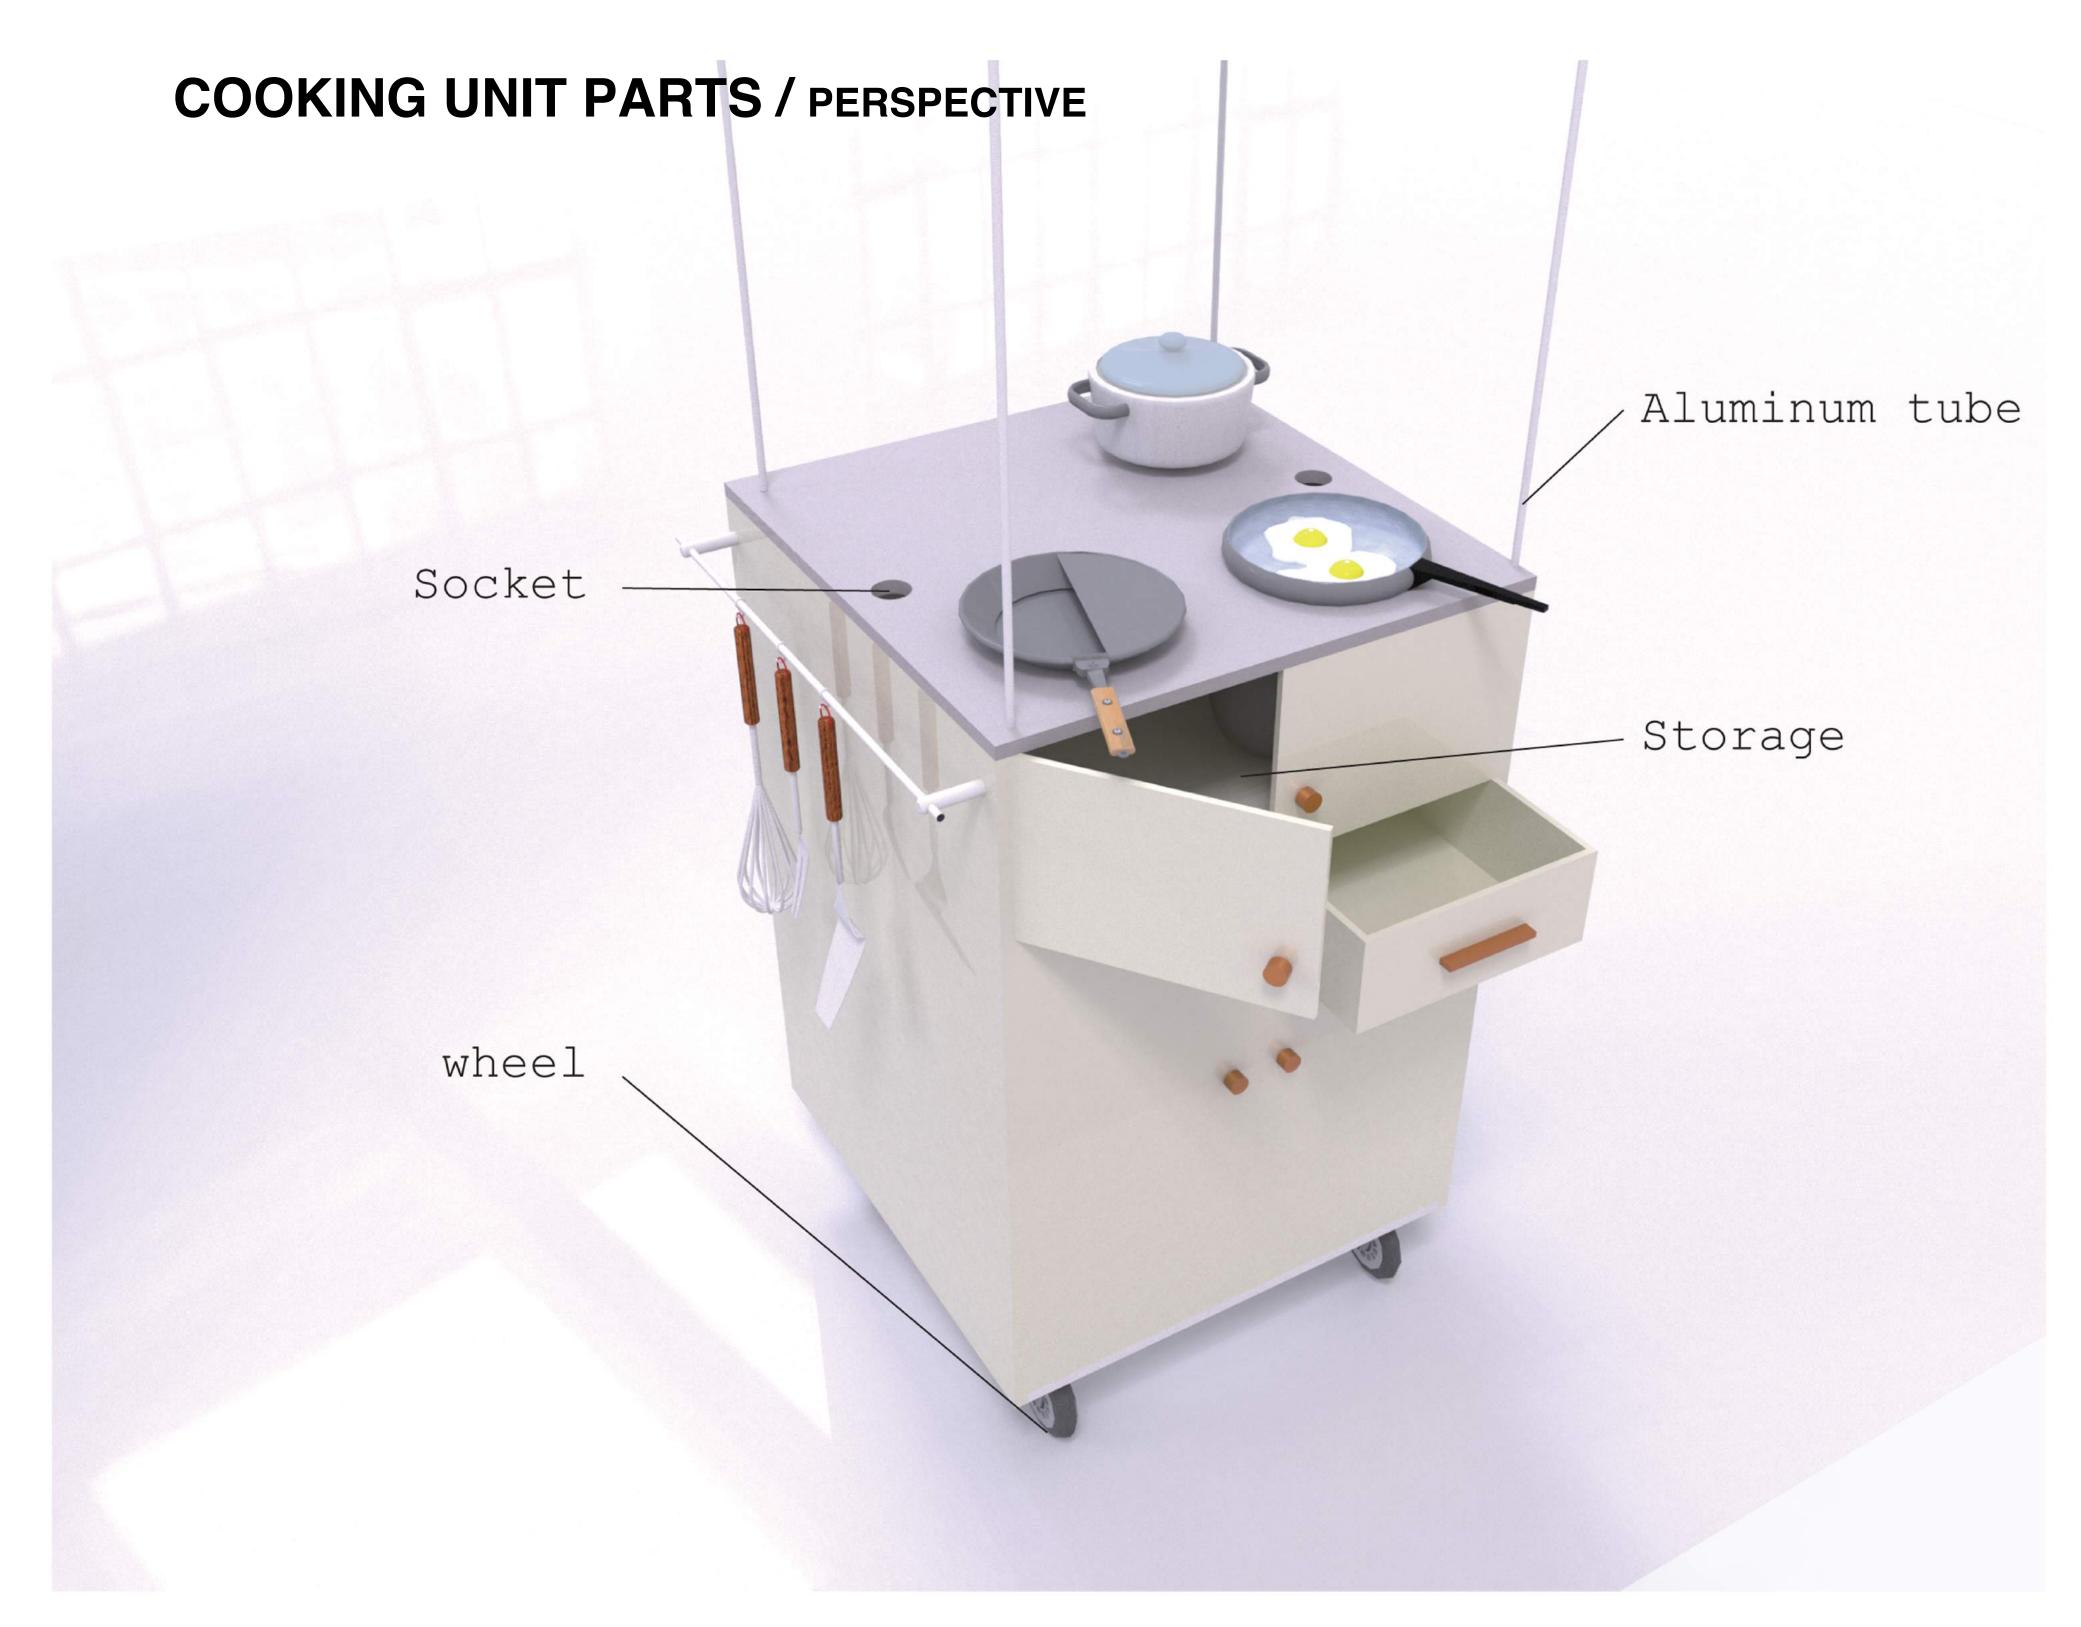

| cleaning dishes together                                  | big sink<br>recycling (trash classification)                    |
| STORAGE freezer              | eat what we have less usage of freezer classify expired date                                                                     | accessible for ingredients exchange the ingrediants        | no leftovers!<br>share & sell                             | less effort<br>easy to access<br>like a vending machine         |

Timetable Monthly





Timetable

Daily





# **INSIDERS' KITCHEN**



## INSIDERS' KITCHEN: DETAILS

#### WASHING UNIT FLOWS / PERSPECTIVE



#### DISHWASHING MOMENT / PLAN



#### WATER FLOW IN THE PROCESS / PLAN + SECTION



## INSIDERS' KITCHEN: DETAILS

#### COOKING UNIT FLOWS + TRANSFORMATION / PERSPECTIVE









## INSIDERS' KITCHEN: DETAILS

#### PREPARATION UNIT FLOWS + TRANSFORMATION / PERSPECTIVE