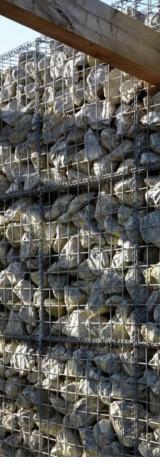

## C O N C R E T E T I L E S A N D S T O N E

z o

RUCTI

CONST

concrete tiles and stones, mostly used for construction, and also most of the reuse of them was constructed for using as a cover of a road or using metal wire web for making structure out of stone and small piece of concrete tile, these structures are working very well even for putting a beam on it and build up the ceiling. For road also work very well, and make the comfortable road for walking on the muddy ground in garden or playground and etc.