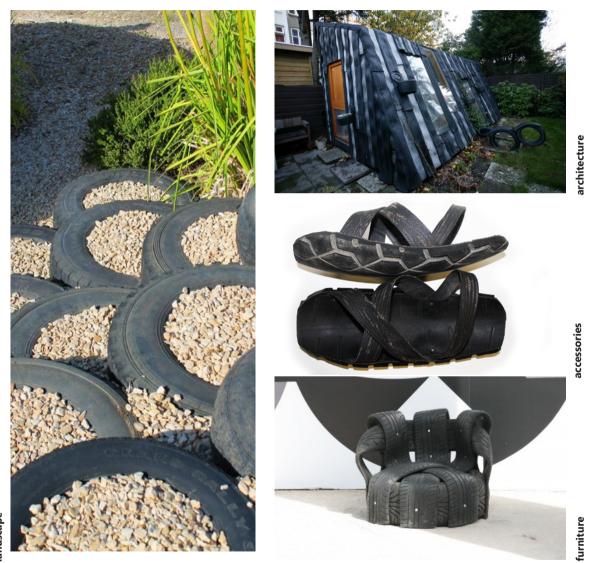

## TIRE

Tires are one of the most useful household waste material. They used in lots of different categories, from accessories until architectural project.

project. I chose some of the examples of a way of using their in different scale. Tires are very useful for make road, stairs, wall, furniture and etc.