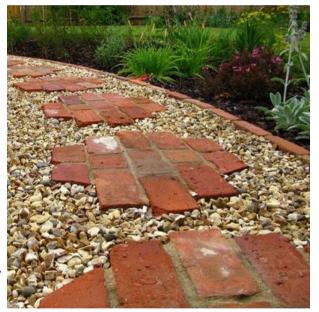

## C O N C R E T E T I L E S A N D S T O N E

z o

RUCTI

CONST

concrete tiles and stones, mostly used for construction, and also most of the reuse of them was constructed for using as a cover of a road or using metal wire web for making structure out of stone and small piece of concrete tile, these structures are working very well even for putting a beam on it and build up the ceiling. For road also work very well, and make the comfortable road for walking on the muddy ground in garden or playground and etc.