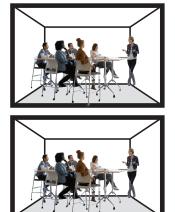

**Conference Room** 

2000 X 2000 (mm)

2000 X 3000 (mm)

3000 X 4000 (mm)

6000 X 8000 (mm)

# Collaborative Task

Meeting Room