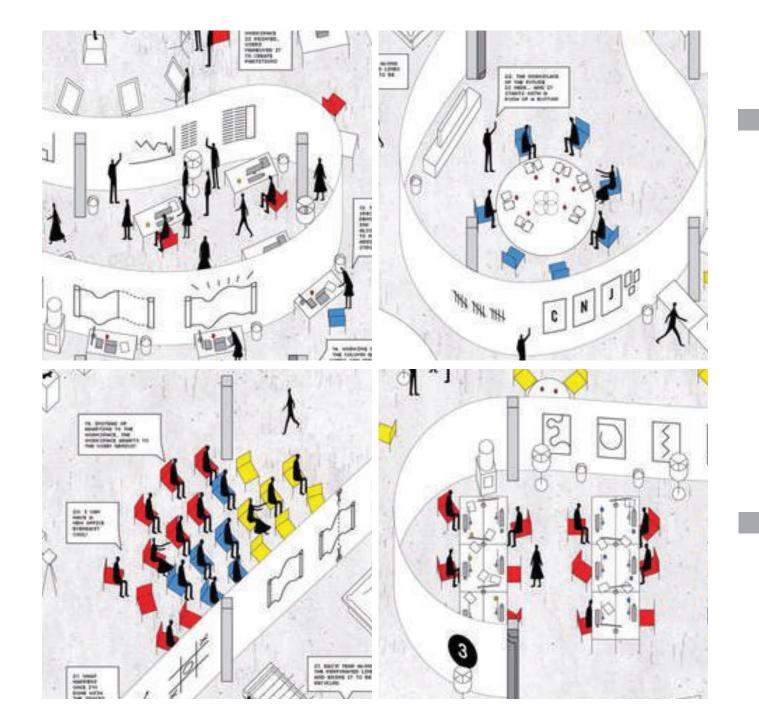

# What is required to make this happen?

- 1. Using space better.
- 2. Reducing down time.
- 3. Conducting better meetings

# Behavior of Office Worker

Reading Watching something

Reading Watching something Listening Music Working

### Making Coffee Preparing Snacks Printing / Copying Faxing

Sleeping Taking a Rest

### Shelf / Store

Print

# Administrative Task Concentrate Workplace

Toilet

Copy Room

Print Room

Storage

Focused Task

Recovery Task

Lounge Library