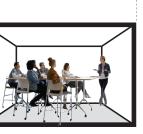

**Conference Room** 

2000 X 2000 (mm)

2000 X 3000 (mm)

3000 X 4000 (mm)

6000 X 8000 (mm)

# Collaborative Task

Meeting Room