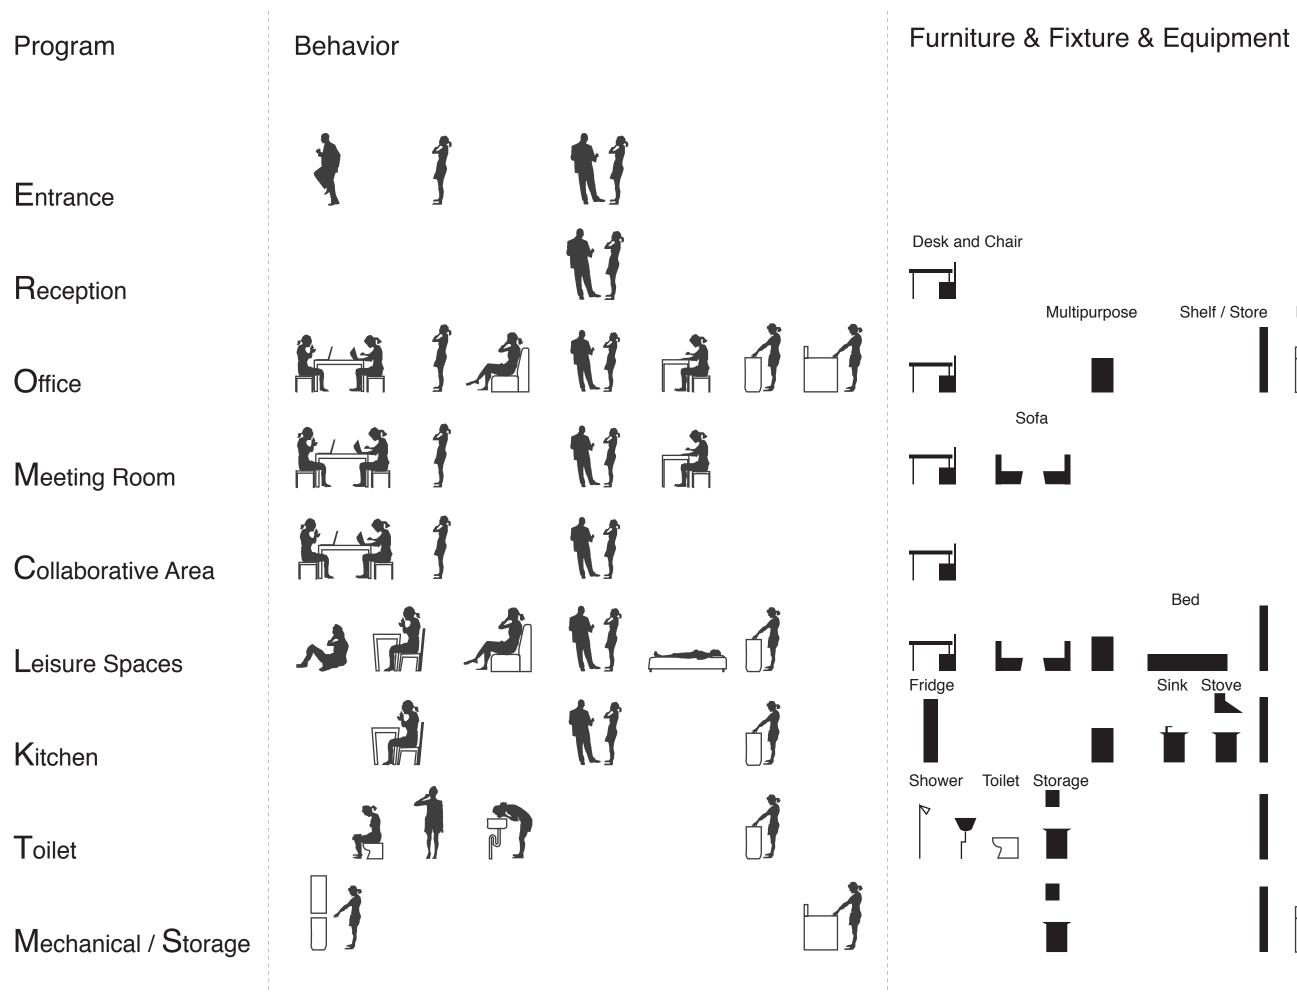

# Behavior of Office Worker

Reading Watching something

Reading Watching something Listening Music Working

### Making Coffee Preparing Snacks Printing / Copying Faxing

Sleeping Taking a Rest

### Shelf / Store

Print

# Administrative Task Concentrate Workplace

Toilet

Copy Room

Print Room

Storage

Focused Task

Recovery Task

Lounge Library

# Collaborative Task

Meeting Room