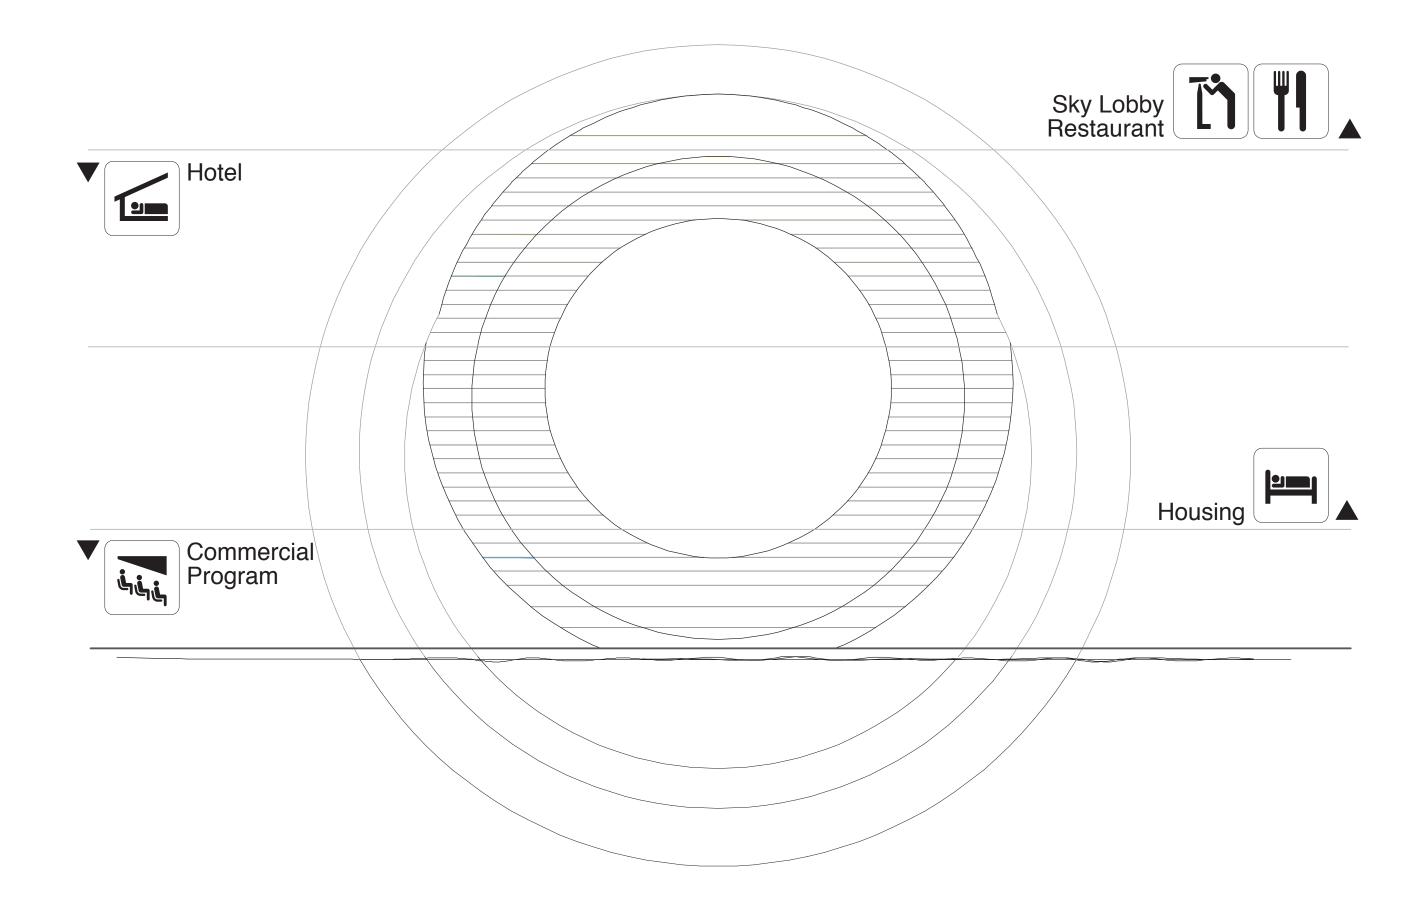

### Sky Lobby

Hotel Appartment

Commercial

Share with one other company

16 - 20