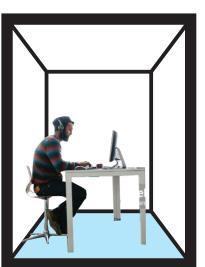

aking down barriers across all levels, services, roles and functions. Social spaces like lounges, cafés, outdoor green space and wellness centres allow people to socialize at work and work in social settings.

It is a place that highlights possibilities for the future that could potentially make work more productive and more meaningful.

# What is required to make this happen?

- 1. Using space better.
- 2. Reducing down time.
- 3. Conducting better meetings



# Behavior of Office Worker



Reading Watching something

Reading Watching something Listening Music Working



### Making Coffee Preparing Snacks Printing / Copying Faxing



Sleeping Taking a Rest



### Shelf / Store



Print

















# Administrative Task Concentrate Workplace



Toilet

Copy Room

Print Room

Storage



Focused Task

Recovery Task



Lounge Library



**Conference Room** 

2000 X 2000 (mm)

2000 X 3000 (mm)

3000 X 4000 (mm)

6000 X 8000 (mm)

# Collaborative Task

Meeting Room



### Unit 1 : Administrative Task

### Unit 2 : Concentrated Task





Unit 3 : Recovery Time









### Sky Lobby

Hotel Appartment

Commercial

Share with one other company

























16 - 20