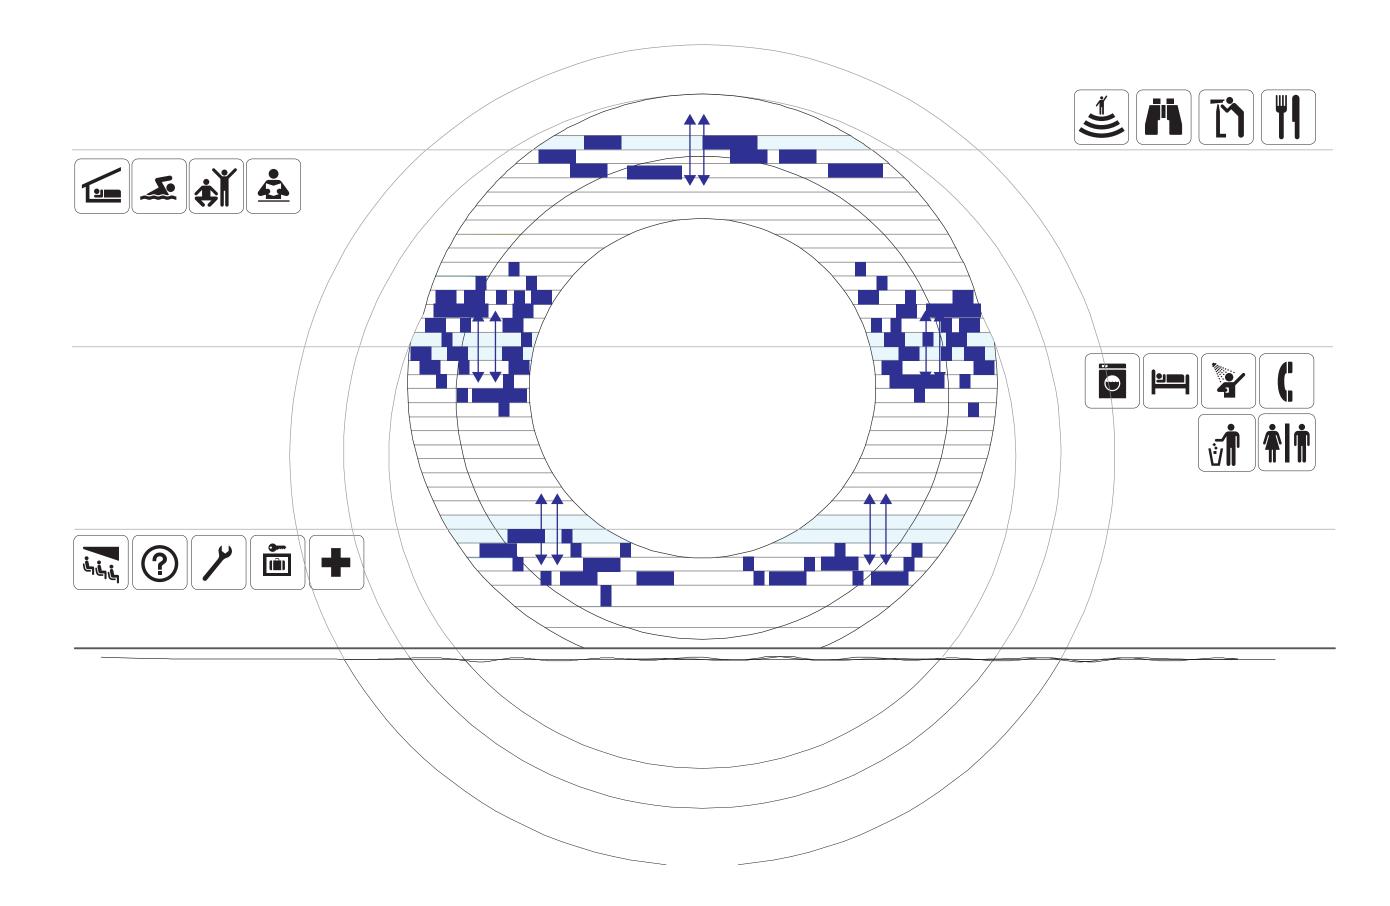

# Administrative Task Concentrate Workplace

Toilet

Copy Room

Print Room

Storage

Focused Task

Recovery Task

Lounge Library