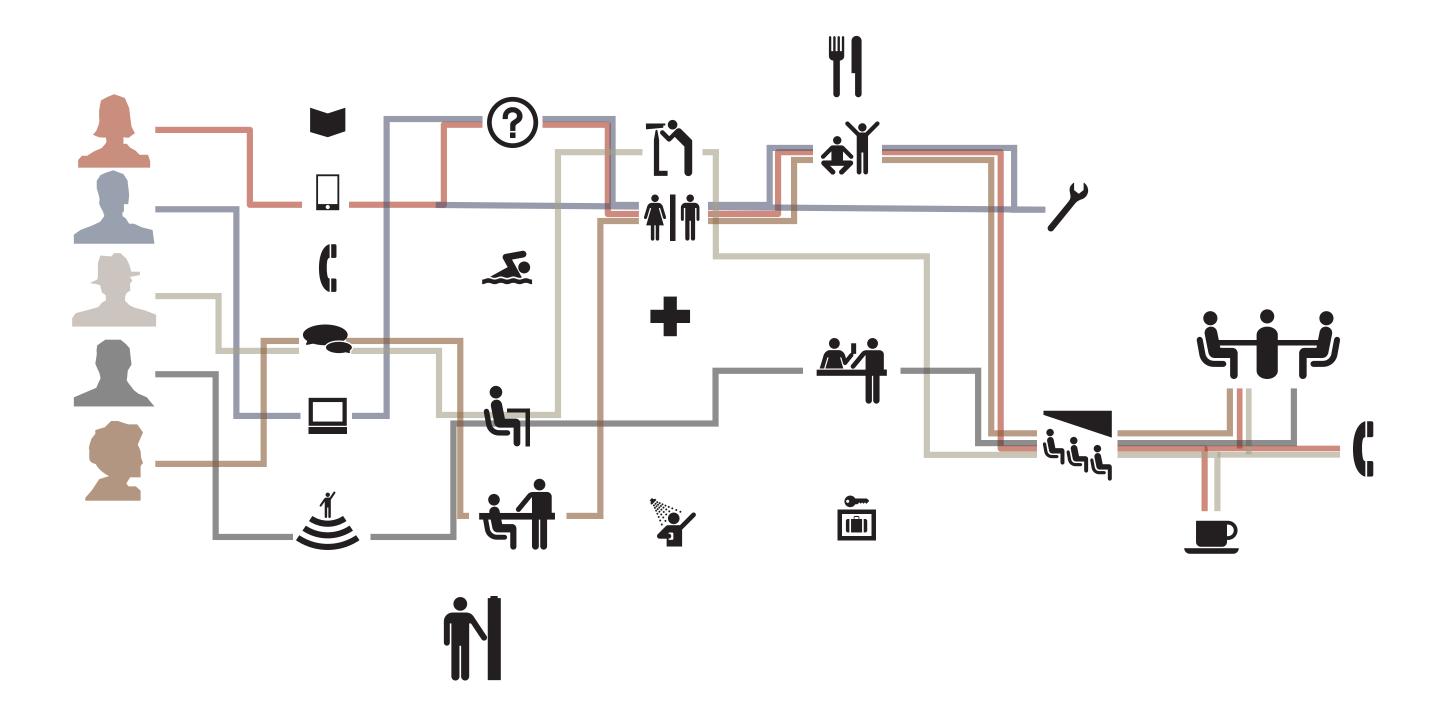

# Behavior of Office Worker

Reading Watching something

Reading Watching something Listening Music Working

### Making Coffee Preparing Snacks Printing / Copying Faxing

Sleeping Taking a Rest

### Shelf / Store

Print

# Administrative Task Concentrate Workplace

Toilet

Copy Room

Print Room

Storage

Focused Task

Recovery Task

Lounge Library

# Collaborative Task

Meeting Room