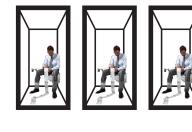

make this happen?

- 1. Using space better.
- 2. Reducing down time.
- 3. Conducting better meetings



# Behavior of Office Worker



Reading Watching something

Reading Watching something Listening Music Working



### Making Coffee Preparing Snacks Printing / Copying Faxing



Sleeping Taking a Rest



### Shelf / Store



Print

















# Administrative Task Concentrate Workplace



Toilet

Copy Room

Print Room

Storage



Focused Task

Recovery Task



Lounge Library



**Conference Room** 

2000 X 2000 (mm)

2000 X 3000 (mm)

3000 X 4000 (mm)

6000 X 8000 (mm)

# Collaborative Task

Meeting Room



### Unit 1 : Administrative Task

### Unit 2 : Concentrated Task





Unit 3 : Recovery Time









### Sky Lobby

Hotel Appartment

Commercial

Share with one other company

























16 - 20