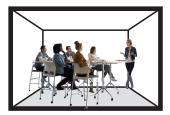

**Conference Room** 

2000 X 2000 (mm)

2000 X 3000 (mm)

3000 X 4000 (mm)

6000 X 8000 (mm)

# Collaborative Task

Meeting Room