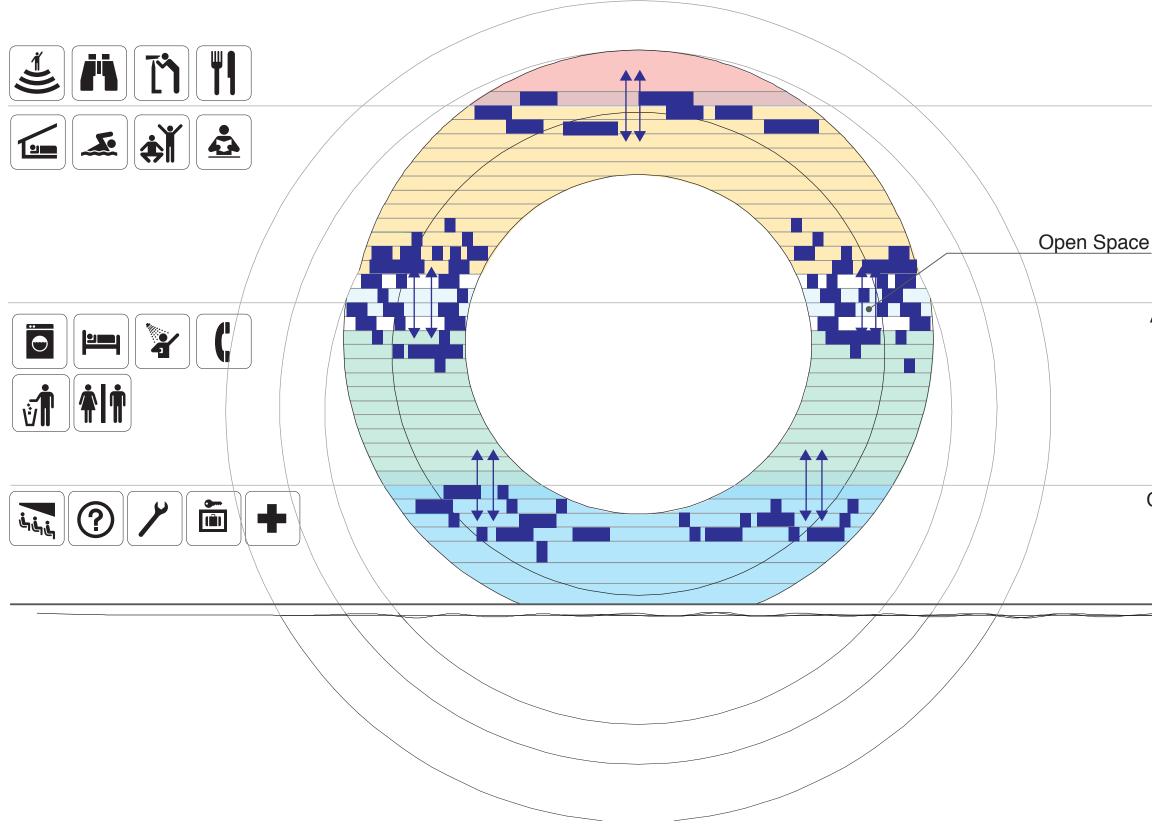

# Administrative Task Concentrate Workplace

Toilet

Copy Room

Print Room

Storage

Focused Task

Recovery Task

Lounge Library