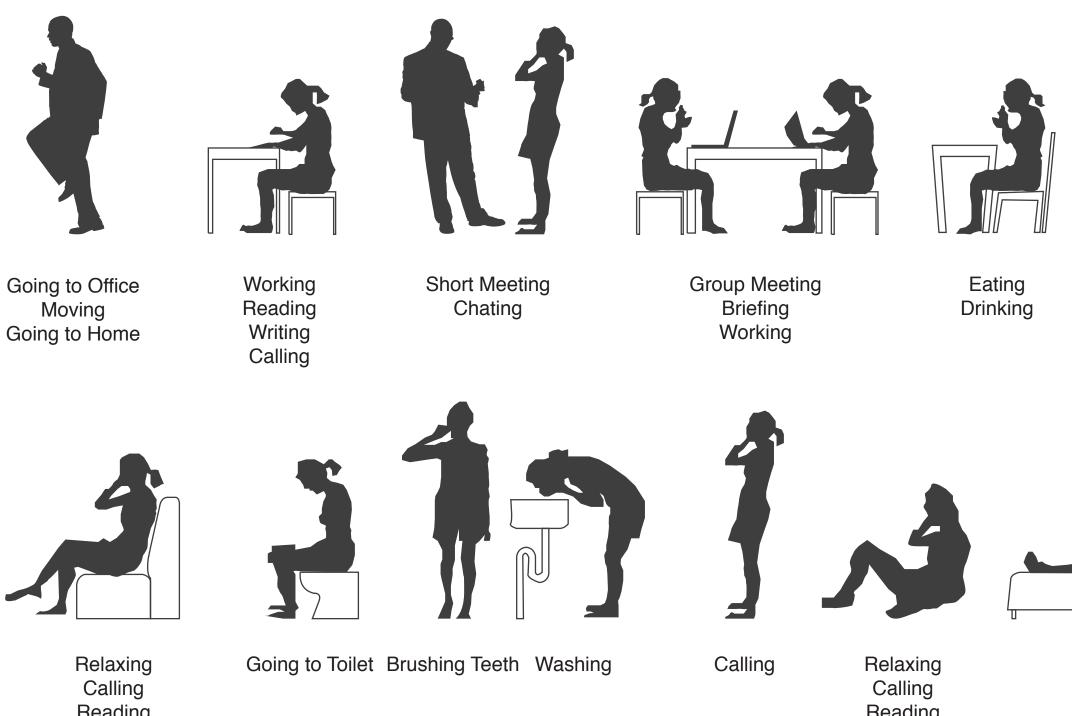

# Behavior of Office Worker

Reading Watching something

Reading Watching something Listening Music Working

### Making Coffee Preparing Snacks Printing / Copying Faxing

Sleeping Taking a Rest