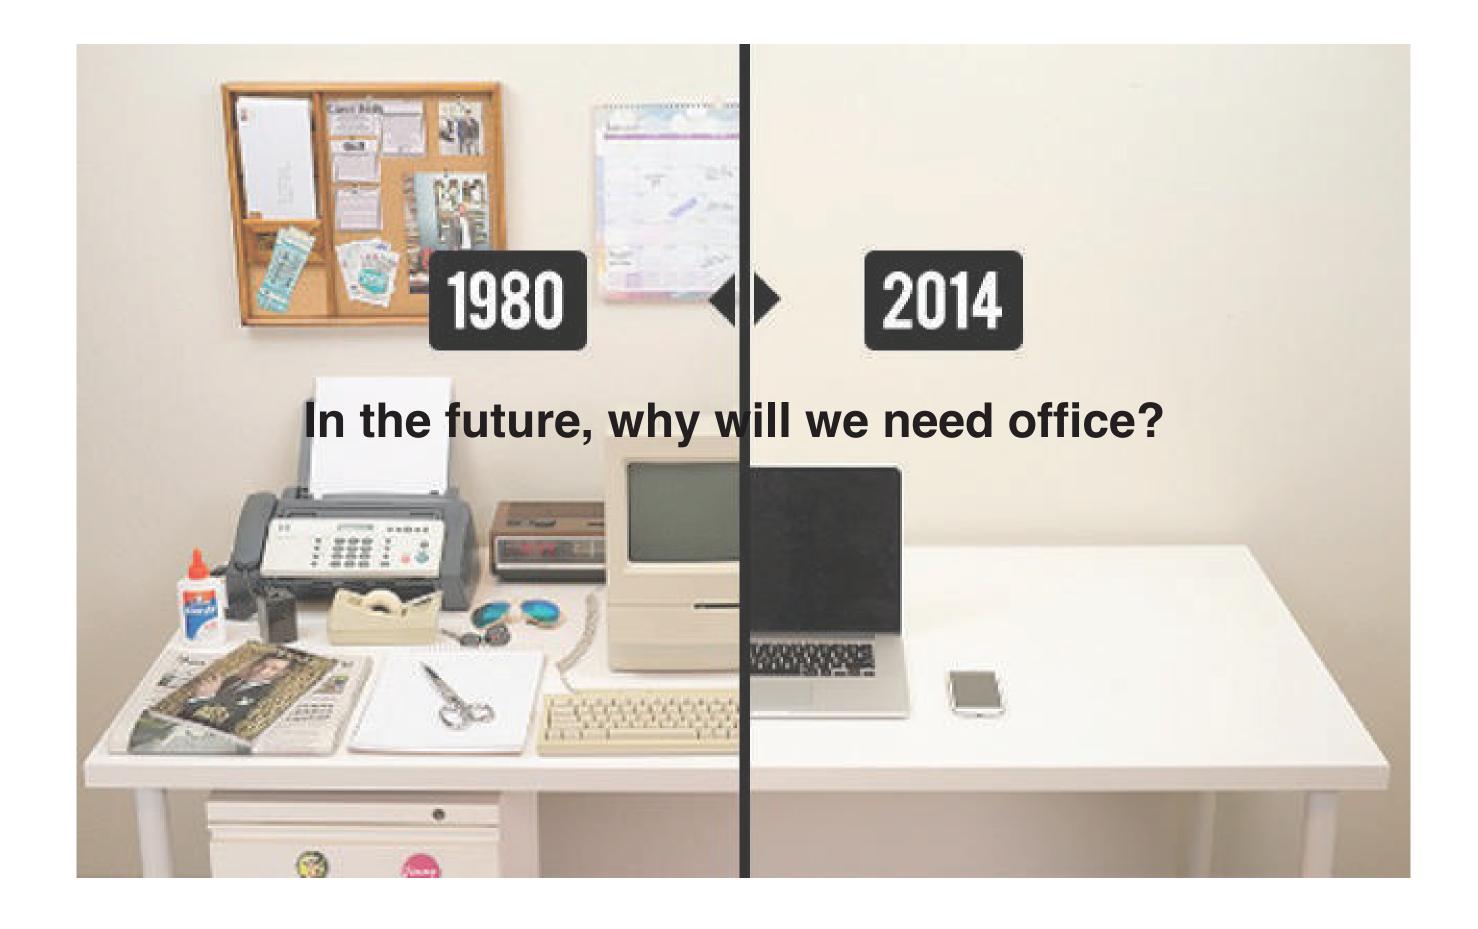

# What is the office for?

A office which nurtures mental health and encourages workers to be productive. It is a place how people work from open spaces to private work areas. Workspaces encourage both planned and spontaneous connections between people, breaking down barriers across all levels, services, roles and functions. Social spaces like lounges, cafés, outdoor green space and wellness centres allow people to socialize at work and work in social settings.

It is a place that highlights possibilities for the future that could potentially make work more productive and more meaningful.