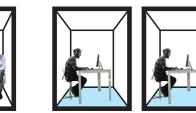

ke this happen?

- 1. Using space better.
- 2. Reducing down time.
- 3. Conducting better meetings



# Behavior of Office Worker



Reading Watching something

Reading Watching something Listening Music Working



### Making Coffee Preparing Snacks Printing / Copying Faxing



Sleeping Taking a Rest



### Shelf / Store



Print

















# Administrative Task Concentrate Workplace



Toilet

Copy Room

Print Room

Storage



Focused Task

Recovery Task



Lounge Library



**Conference Room** 

2000 X 2000 (mm)

2000 X 3000 (mm)

3000 X 4000 (mm)

6000 X 8000 (mm)

# Collaborative Task

Meeting Room



### Unit 1 : Administrative Task

### Unit 2 : Concentrated Task





Unit 3 : Recovery Time









### Sky Lobby

Hotel Appartment

Commercial

Share with one other company

























16 - 20