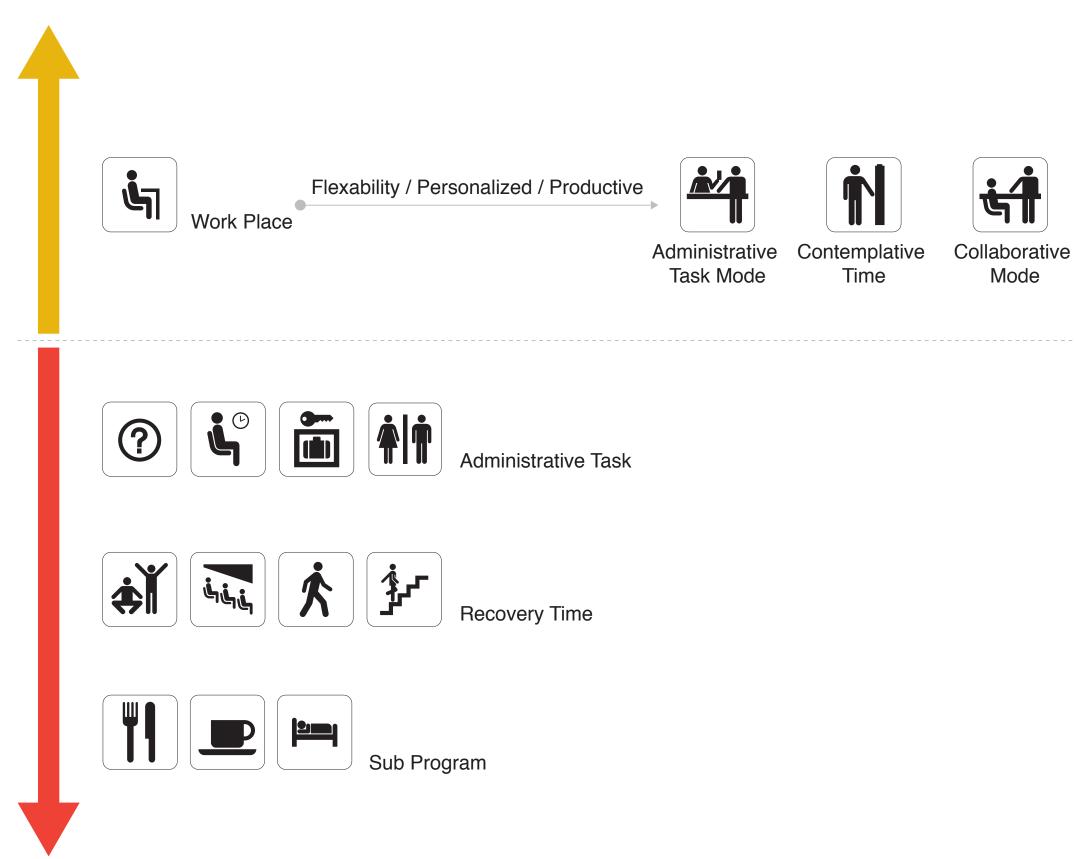

# What is the office for?

A office which nurtures mental health and encourages workers to be productive. It is a place how people work from open spaces to private work areas. Workspaces encourage both planned and spontaneous connections between people, breaking down barriers across all levels, services, roles and functions. Social spaces like lounges, cafés, outdoor green space and wellness centres allow people to socialize at work and work in social settings.

It is a place that highlights possibilities for the future that could potentially make work more productive and more meaningful.

# What is required to make this happen?

- 1. Using space better.
- 2. Reducing down time.
- 3. Conducting better meetings