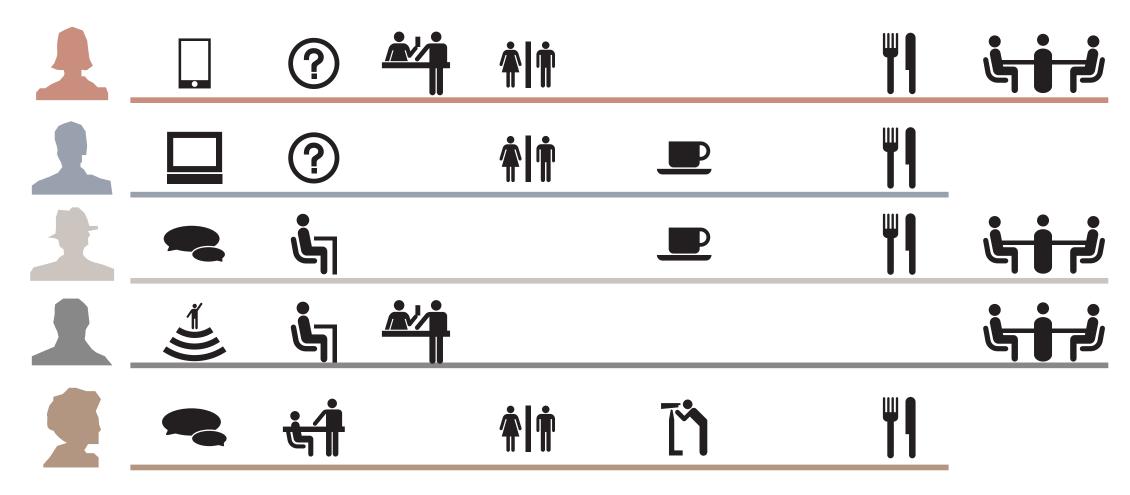

# Behavior of Office Worker

Reading Watching something

Reading Watching something Listening Music Working

### Making Coffee Preparing Snacks Printing / Copying Faxing

Sleeping Taking a Rest