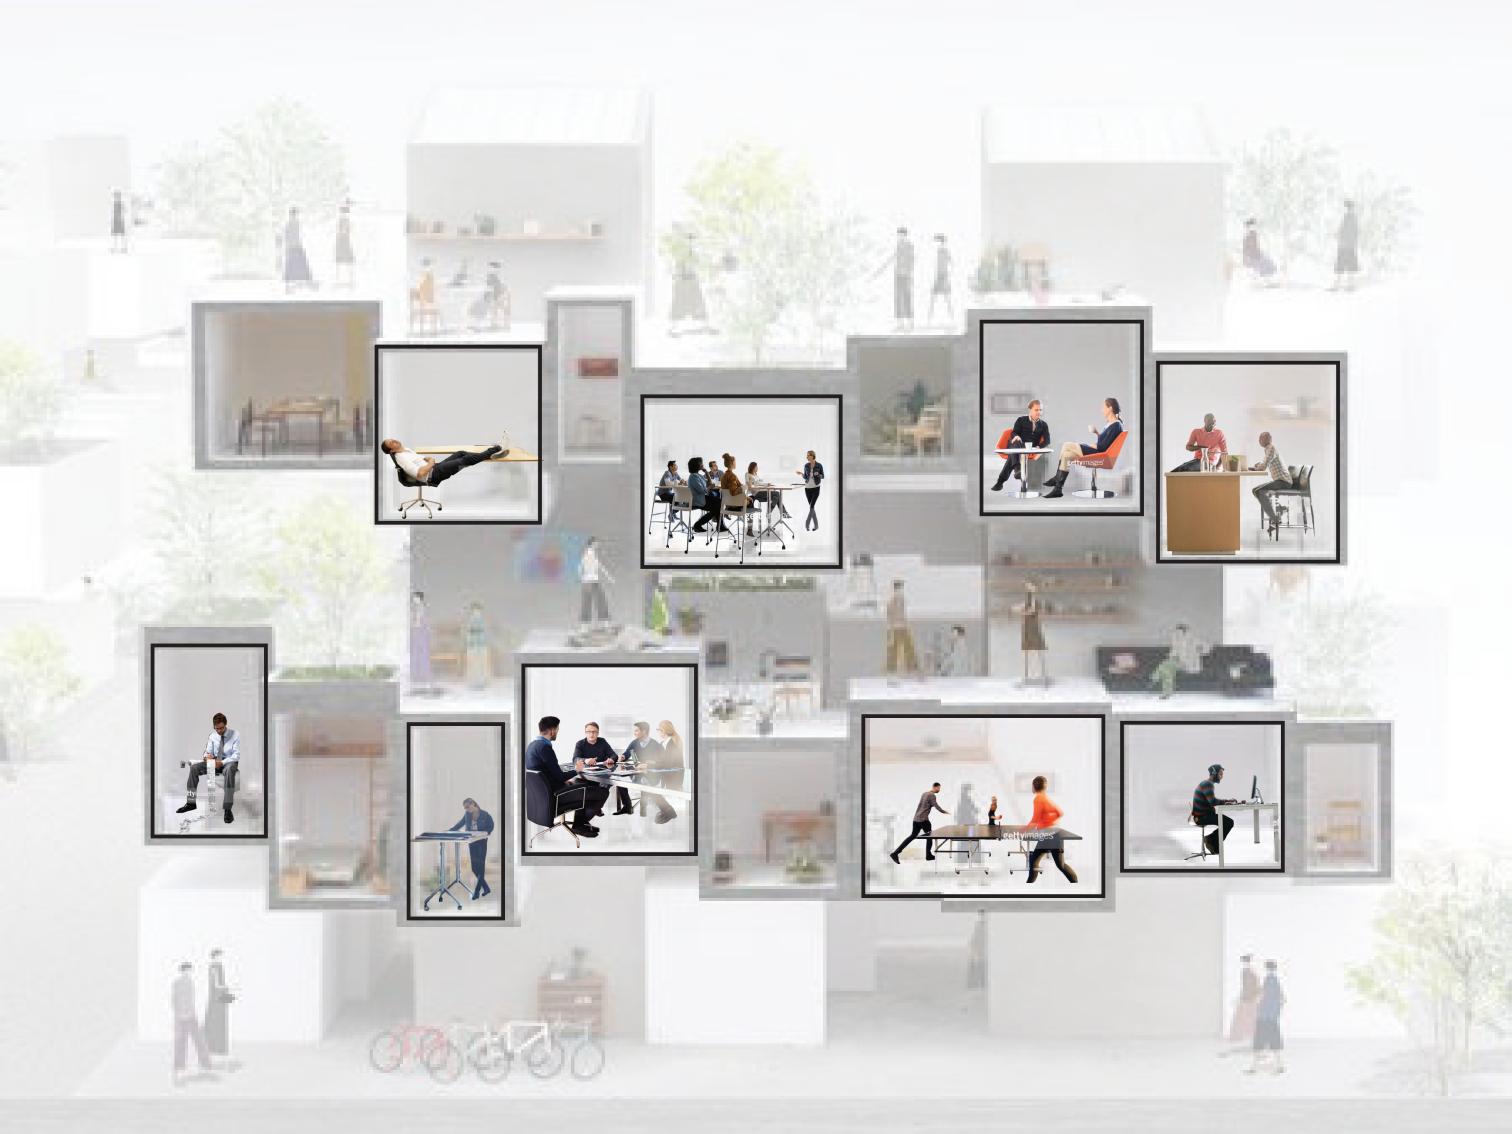

# Administrative Task Concentrate Workplace

Toilet

Copy Room

Print Room

Storage

Focused Task

Recovery Task

Lounge Library

# Collaborative Task

Meeting Room

### Unit 1 : Administrative Task

### Unit 2 : Concentrated Task

Unit 3 : Recovery Time