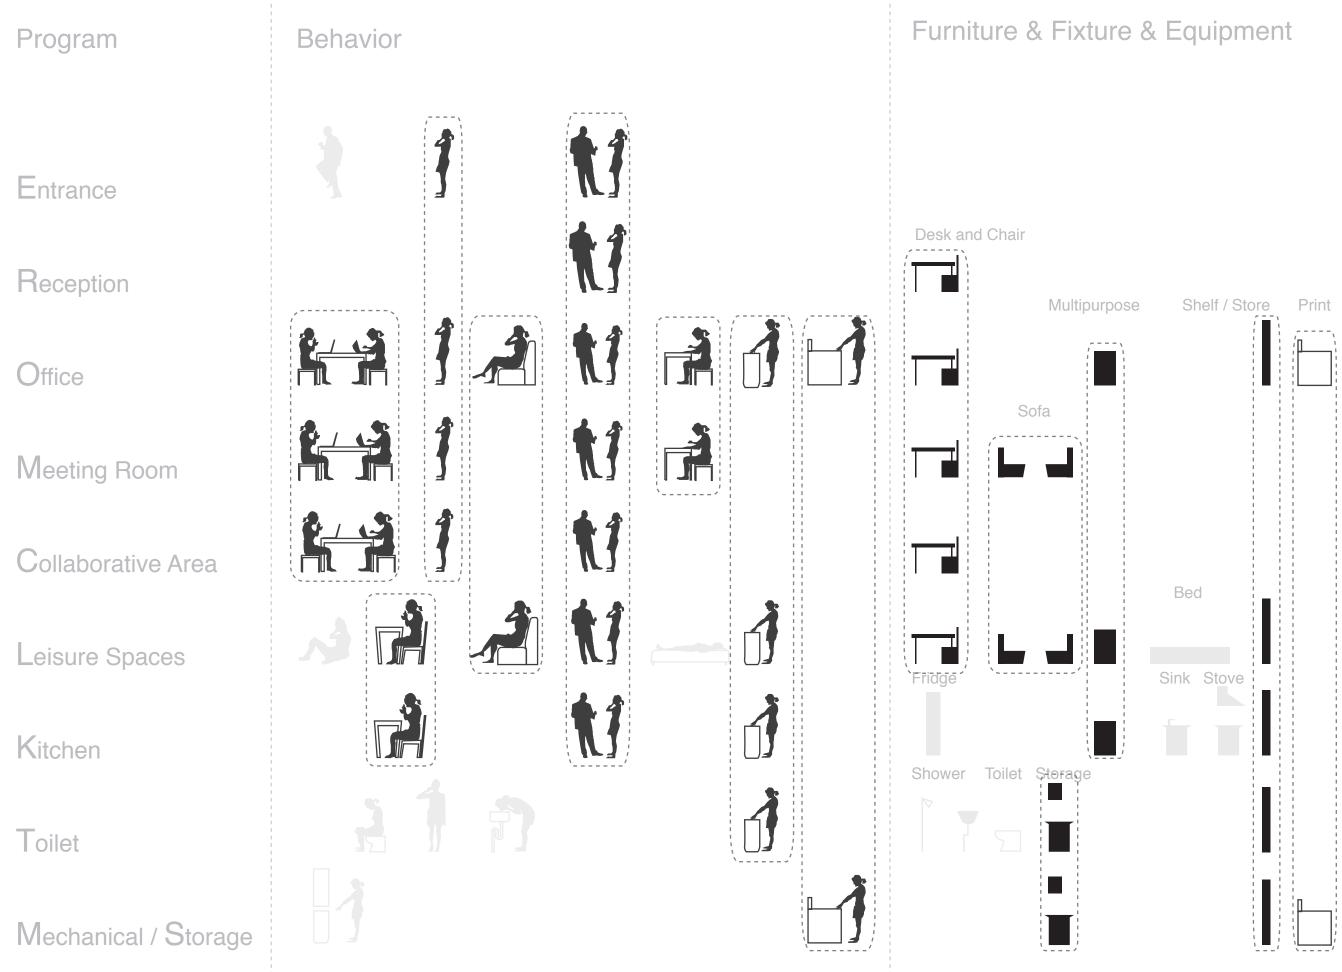

# Behavior of Office Worker

Reading Watching something

Reading Watching something Listening Music Working

### Making Coffee Preparing Snacks Printing / Copying Faxing

Sleeping Taking a Rest

### Shelf / Store

Print