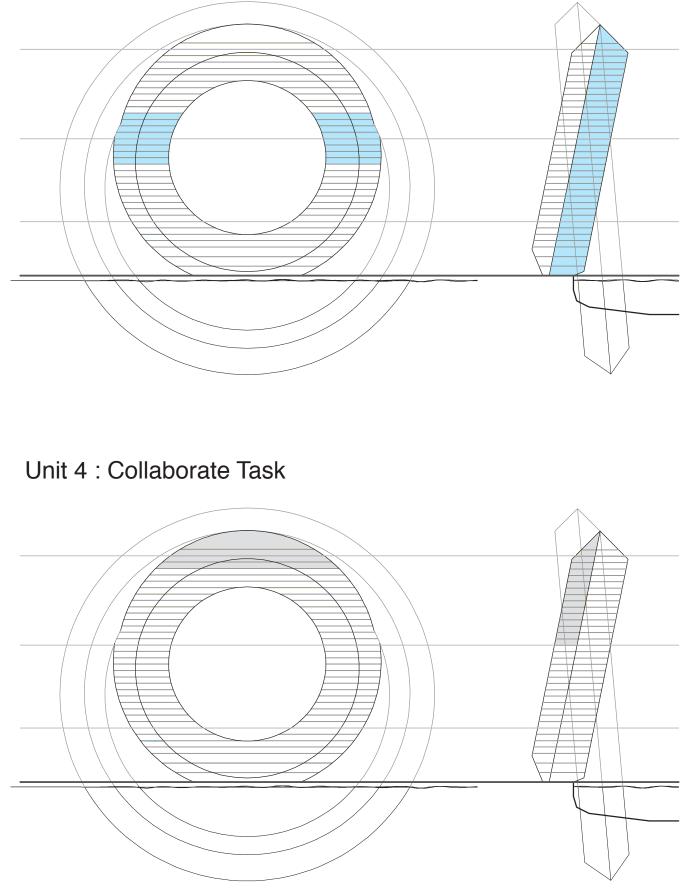

# Collaborative Task

Meeting Room

### Unit 1 : Administrative Task

### Unit 2 : Concentrated Task

Unit 3 : Recovery Time