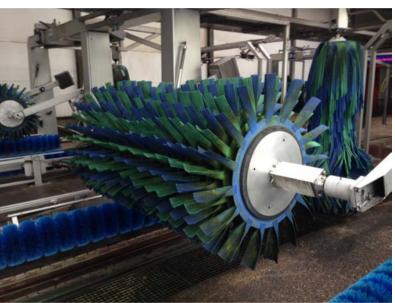

# **Brushing Theater**

car wash

30.Oct.2015 makiko morinaga

Stenen B le Lance Galg A antes E  $\mathbf{R}$ ach B Stract .... HBrechelo





#### binckhorst

- residential, employment and entertainment components.
- redevelopment toward 2020.
- recycling area
- There are few children

# ■brush type in carwash

brush1





brush3



#### brush material

























https://www.youtube.com/watch?v=87jErmplUpA



#### Tim Burton's "Hansel and Gretel" (1982)

https://www.youtube.com/watch?v=rAbAd4QBL1s

1, The place where the stage and the position relations of the seat are fixed.

- One side of the space is a stage, and one side becomes the seat (proscenium form, shoe-box type structure)
- The stage pushes it out in the seat, and the audience surrounds it from the plural directions (thrust stage, open form)
- The stage of the space is central, and seats surround it
- (the circular stage, Vin yard type)

2, By a program, the place where We can change the stage and the position of the seat freely.

#### theater sketch





### Center Stage



# Stage Right



# Stage left



#### material



#### material