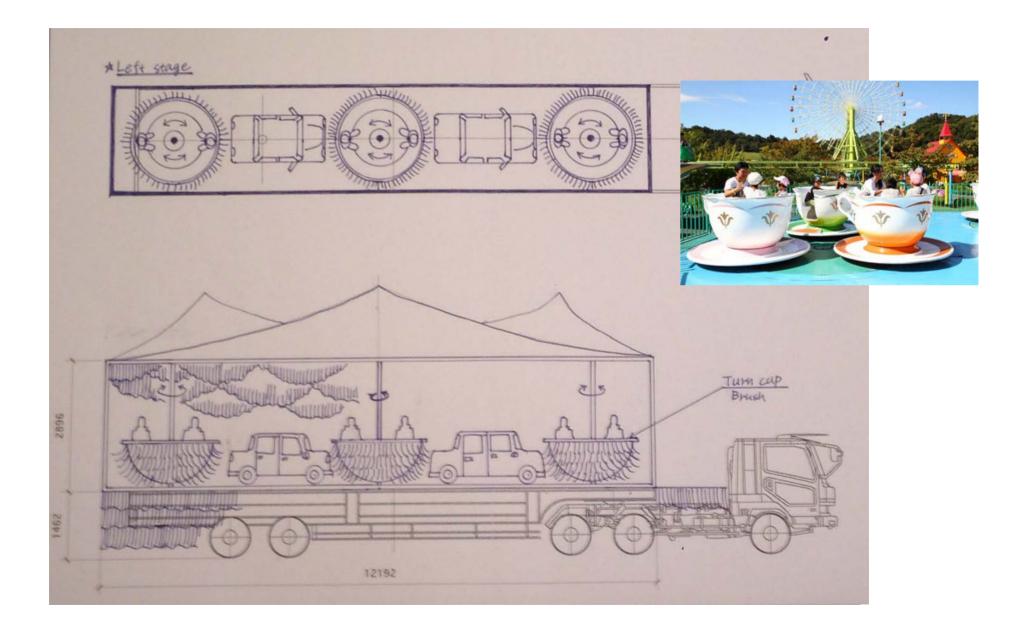

pe in carwash

brush1





brush3



#### brush material

























https://www.youtube.com/watch?v=87jErmplUpA



#### Tim Burton's "Hansel and Gretel" (1982)

https://www.youtube.com/watch?v=rAbAd4QBL1s

1, The place where the stage and the position relations of the seat are fixed.

- One side of the space is a stage, and one side becomes the seat (proscenium form, shoe-box type structure)
- The stage pushes it out in the seat, and the audience surrounds it from the plural directions (thrust stage, open form)
- The stage of the space is central, and seats surround it
- (the circular stage, Vin yard type)

2, By a program, the place where We can change the stage and the position of the seat freely.

#### theater sketch





### Center Stage



# Stage Right



# Stage left



#### material



#### material



# costume plan