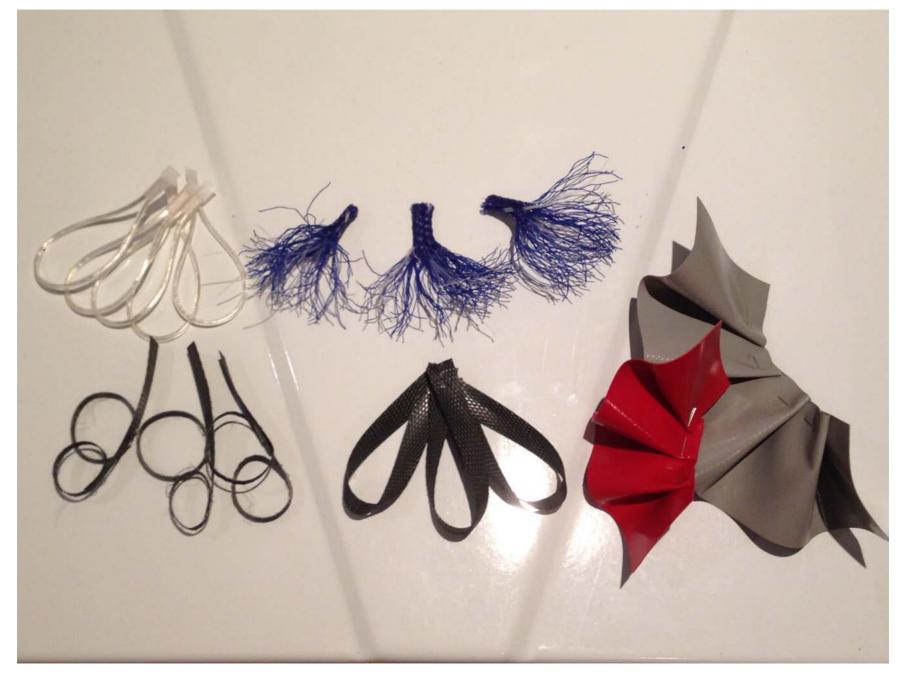

#### brush material

























https://www.youtube.com/watch?v=87jErmplUpA



#### Tim Burton's "Hansel and Gretel" (1982)

https://www.youtube.com/watch?v=rAbAd4QBL1s

1, The place where the stage and the position relations of the seat are fixed.

- One side of the space is a stage, and one side becomes the seat (proscenium form, shoe-box type structure)
- The stage pushes it out in the seat, and the audience surrounds it from the plural directions (thrust stage, open form)
- The stage of the space is central, and seats surround it
- (the circular stage, Vin yard type)

2, By a program, the place where We can change the stage and the position of the seat freely.

#### theater sketch





### Center Stage



# Stage Right



# Stage left



#### material



#### material



# costume plan