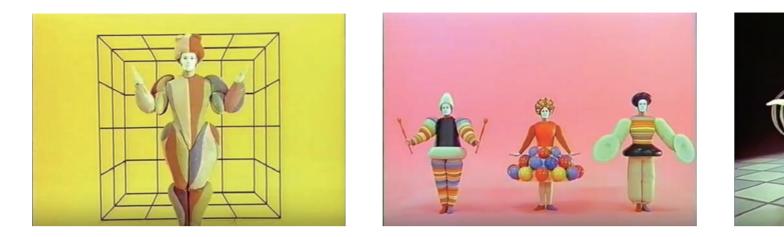

#### Tim Burton's "Hansel and Gretel" (1982)

https://www.youtube.com/watch?v=rAbAd4QBL1s

1, The place where the stage and the position relations of the seat are fixed.

- One side of the space is a stage, and one side becomes the seat (proscenium form, shoe-box type structure)
- The stage pushes it out in the seat, and the audience surrounds it from the plural directions (thrust stage, open form)
- The stage of the space is central, and seats surround it
- (the circular stage, Vin yard type)