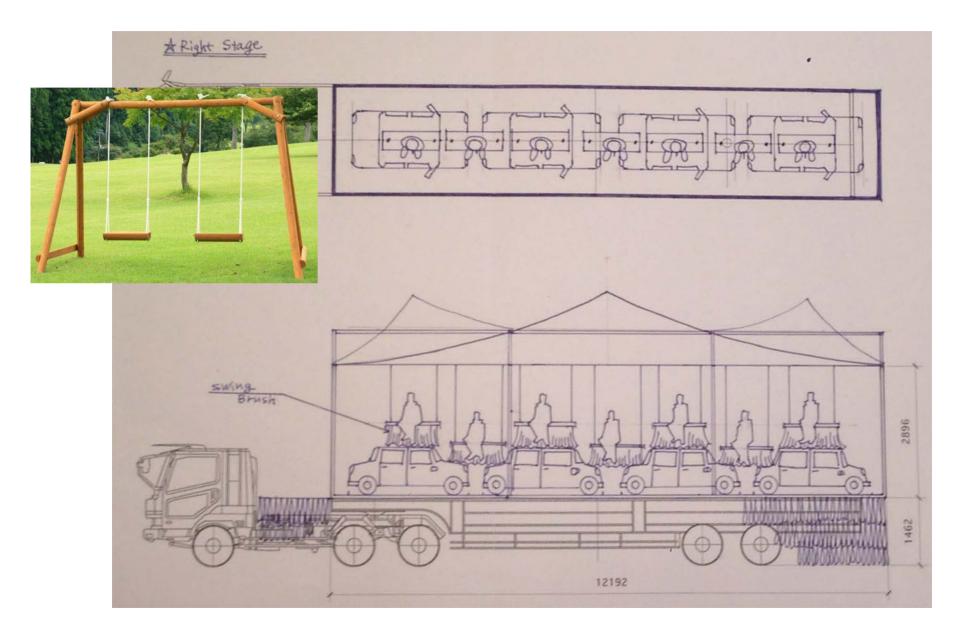

ren

# ■brush type in carwash

brush1





brush3



#### brush material

























https://www.youtube.com/watch?v=87jErmplUpA



#### Tim Burton's "Hansel and Gretel" (1982)

https://www.youtube.com/watch?v=rAbAd4QBL1s

1, The place where the stage and the position relations of the seat are fixed.

- One side of the space is a stage, and one side becomes the seat (proscenium form, shoe-box type structure)
- The stage pushes it out in the seat, and the audience surrounds it from the plural directions (thrust stage, open form)
- The stage of the space is central, and seats surround it
- (the circular stage, Vin yard type)

2, By a program, the place where We can change the stage and the position of the seat freely.

#### theater sketch





### Center Stage



# Stage Right



# Stage left



#### material



#### material



# costume plan