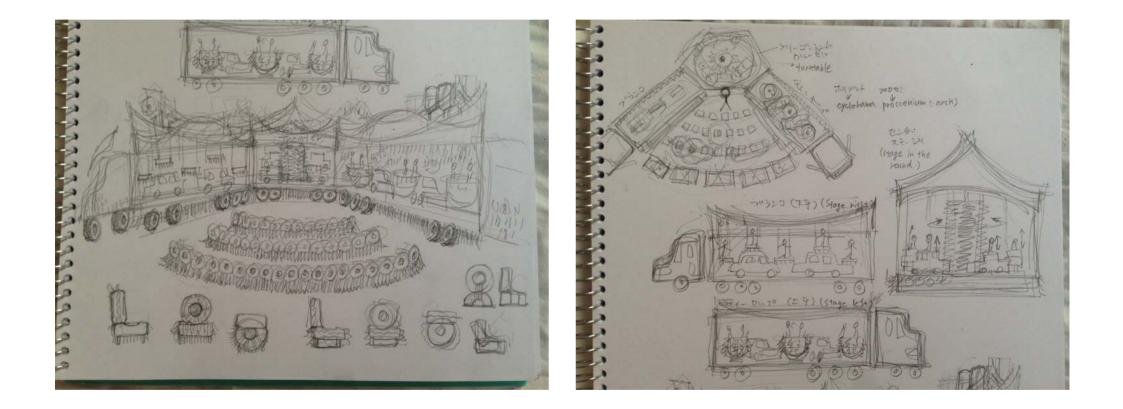

- recycling area
- There are few children

# ■brush type in carwash

brush1





brush3



#### brush material

























https://www.youtube.com/watch?v=87jErmplUpA



#### Tim Burton's "Hansel and Gretel" (1982)

https://www.youtube.com/watch?v=rAbAd4QBL1s

1, The place where the stage and the position relations of the seat are fixed.

- One side of the space is a stage, and one side becomes the seat (proscenium form, shoe-box type structure)
- The stage pushes it out in the seat, and the audience surrounds it from the plural directions (thrust stage, open form)
- The stage of the space is central, and seats surround it
- (the circular stage, Vin yard type)

2, By a program, the place where We can change the stage and the position of the seat freely.

#### theater sketch





### Center Stage



# Stage Right



# Stage left



#### material



#### material



# costume plan