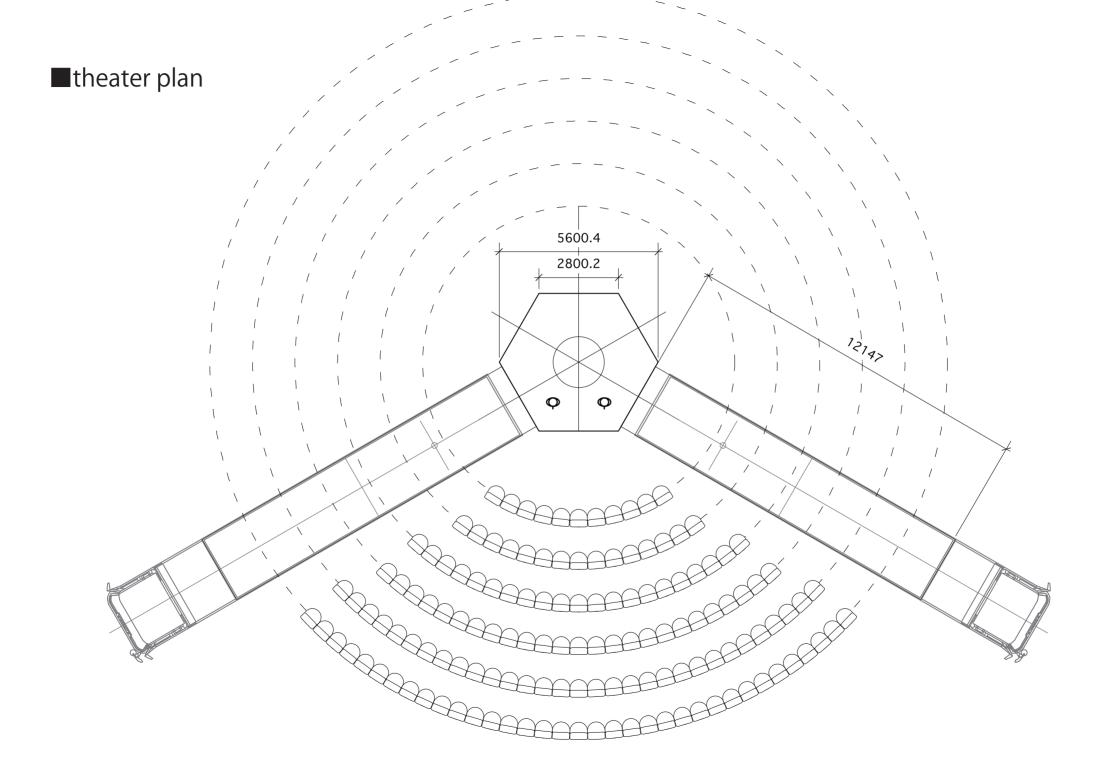

recycling area
- There are few children

# ■brush type in carwash

brush1





brush3



#### brush material

























https://www.youtube.com/watch?v=87jErmplUpA



#### Tim Burton's "Hansel and Gretel" (1982)

https://www.youtube.com/watch?v=rAbAd4QBL1s

1, The place where the stage and the position relations of the seat are fixed.

- One side of the space is a stage, and one side becomes the seat (proscenium form, shoe-box type structure)
- The stage pushes it out in the seat, and the audience surrounds it from the plural directions (thrust stage, open form)
- The stage of the space is central, and seats surround it
- (the circular stage, Vin yard type)

2, By a program, the place where We can change the stage and the position of the seat freely.

#### theater sketch





### Center Stage



# Stage Right



# Stage left



#### material



#### material



# costume plan