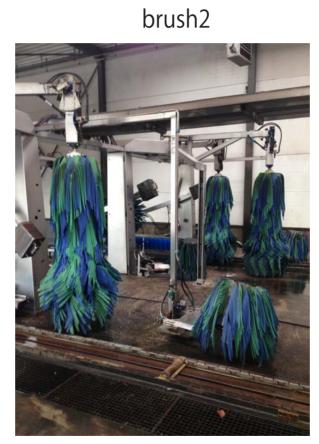

# **Brushing Theater**

car wash

30.Oct.2015 makiko morinaga

Stenen B le Lance Galg A antes E  $\mathbf{R}$ ach B Stract .... HBrechelo





#### binckhorst

- residential, employment and entertainment components.
- redevelopment toward 2020.
- recycling area
- There are few children

# ■brush type in carwash

brush1





brush3



#### brush material

























https://www.youtube.com/watch?v=87jErmplUpA



#### Tim Burton's "Hansel and Gretel" (1982)

https://www.youtube.com/watch?v=rAbAd4QBL1s

1, The place where the stage and the position relations of the seat are fixed.

- One side of the space is a stage, and one side becomes the seat (proscenium form, shoe-box type structure)
- The stage pushes it out in the seat, and the audience surrounds it from the plural directions (thrust stage, open form)
- The stage of the space is central, and seats surround it
- (the circular stage, Vin yard type)

2, By a program, the place where We can change the stage and the position of the seat freely.

#### theater sketch





### Center Stage



# Stage Right



# Stage left



#### material



#### m