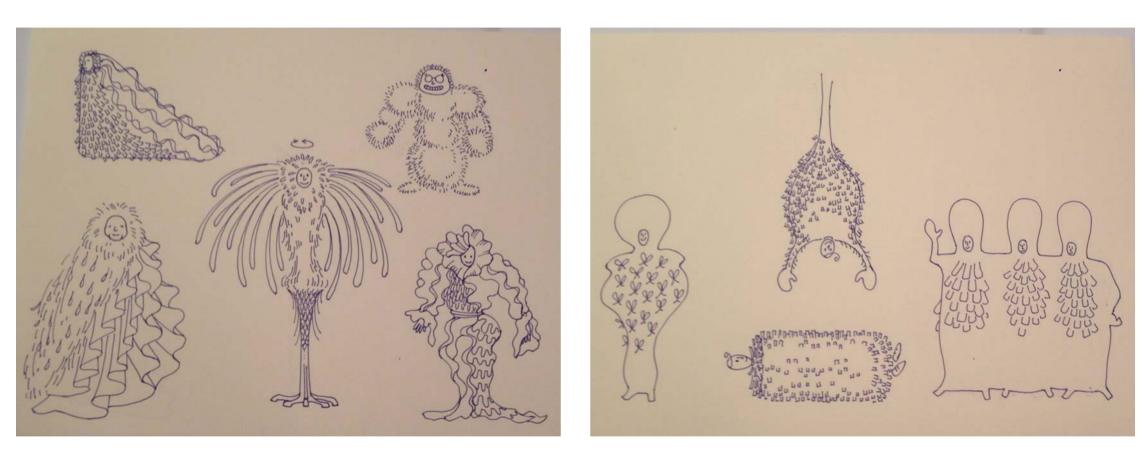

rial

























https://www.youtube.com/watch?v=87jErmplUpA



#### Tim Burton's "Hansel and Gretel" (1982)

https://www.youtube.com/watch?v=rAbAd4QBL1s

1, The place where the stage and the position relations of the seat are fixed.

- One side of the space is a stage, and one side becomes the seat (proscenium form, shoe-box type structure)
- The stage pushes it out in the seat, and the audience surrounds it from the plural directions (thrust stage, open form)
- The stage of the space is central, and seats surround it
- (the circular stage, Vin yard type)

2, By a program, the place where We can change the stage and the position of the seat freely.

#### theater sketch





### Center Stage



# Stage Right



# Stage left



#### material



#### material



# costume plan