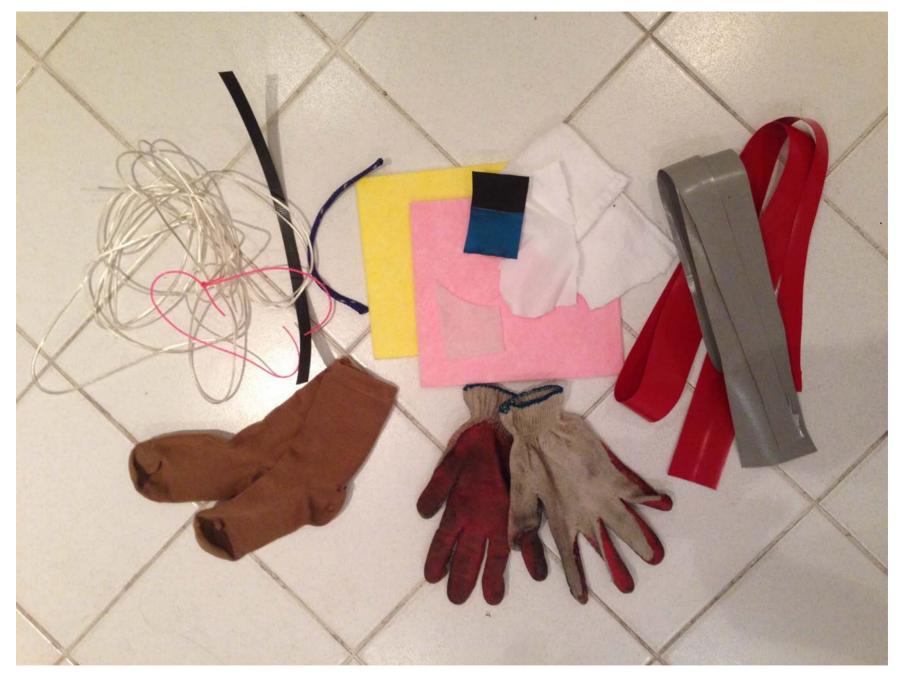

ush1





brush3



#### brush material

























https://www.youtube.com/watch?v=87jErmplUpA



#### Tim Burton's "Hansel and Gretel" (1982)

https://www.youtube.com/watch?v=rAbAd4QBL1s

1, The place where the stage and the position relations of the seat are fixed.

- One side of the space is a stage, and one side becomes the seat (proscenium form, shoe-box type structure)
- The stage pushes it out in the seat, and the audience surrounds it from the plural directions (thrust stage, open form)
- The stage of the space is central, and seats surround it
- (the circular stage, Vin yard type)

2, By a program, the place where We can change the stage and the position of the seat freely.

#### theater sketch





### Center Stage



# Stage Right



# Stage left



#### material



#### material



# costume plan