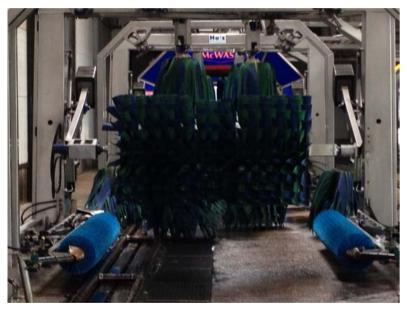

# **Brushing Theater**

car wash

30.Oct.2015 makiko morinaga

Stenen B le Lance Galg A antes E  $\mathbf{R}$ ach B Stract .... HBrechelo





#### binckhorst

- residential, employment and entertainment components.
- redevelopment toward 2020.
- recycling area
- There are few children

# ■brush type in carwash

brush1





brush3



#### brush material

























https://www.youtube.com/watch?v=87jErmplUpA



#### Tim Burton's "Hansel and Gretel" (1982)

https://www.youtube.com/watch?v=rAbAd4QBL1s

1, The place where the stage and the position relations of the seat are fixed.

- One side of the space is a stage, and one side becomes the seat (proscenium form, shoe-box type structure)
- The stage pushes it out in the seat, and the audience surrounds it from the plural directions (thrust stage, open form)
- The stage of the space is central, and seats surround it
- (the circular stage, Vin yard type)

2, By a program, the place where We can change the stage and the position of the seat freely.

#### theater sketch





### Center Stage



# Stage Right



# Stage left



#### material



####