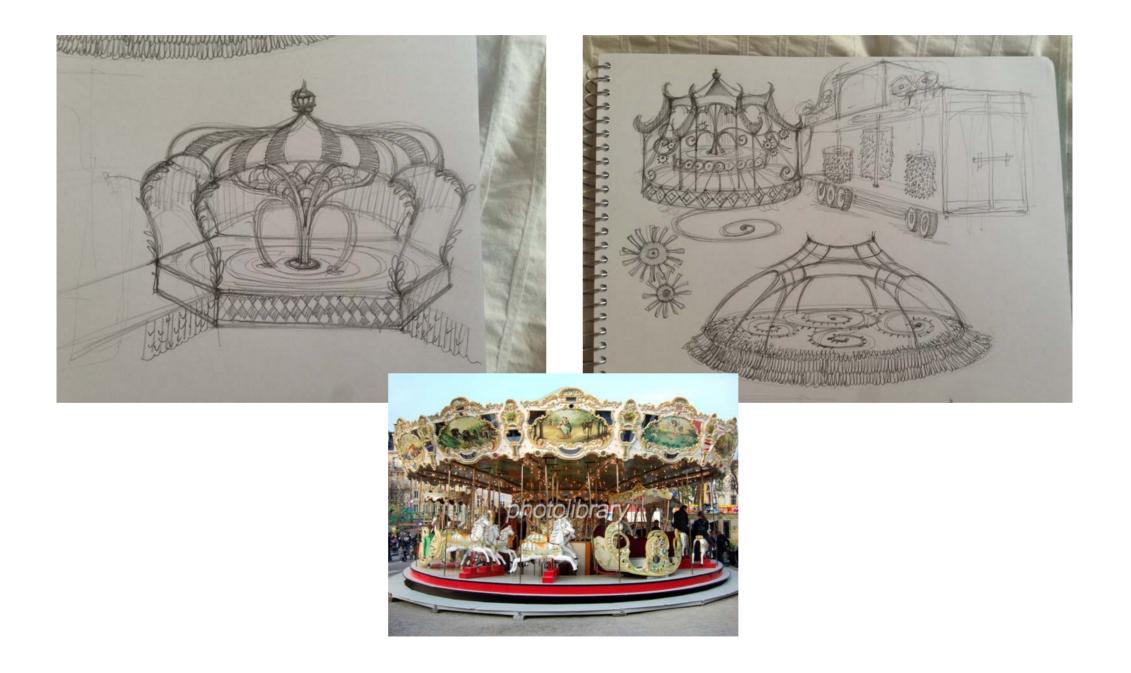

ere are few children

# ■brush type in carwash

brush1





brush3



#### brush material

























https://www.youtube.com/watch?v=87jErmplUpA



#### Tim Burton's "Hansel and Gretel" (1982)

https://www.youtube.com/watch?v=rAbAd4QBL1s

1, The place where the stage and the position relations of the seat are fixed.

- One side of the space is a stage, and one side becomes the seat (proscenium form, shoe-box type structure)
- The stage pushes it out in the seat, and the audience surrounds it from the plural directions (thrust stage, open form)
- The stage of the space is central, and seats surround it
- (the circular stage, Vin yard type)

2, By a program, the place where We can change the stage and the position of the seat freely.

#### theater sketch





### Center Stage



# Stage Right



# Stage left



#### material



#### material



# costume plan